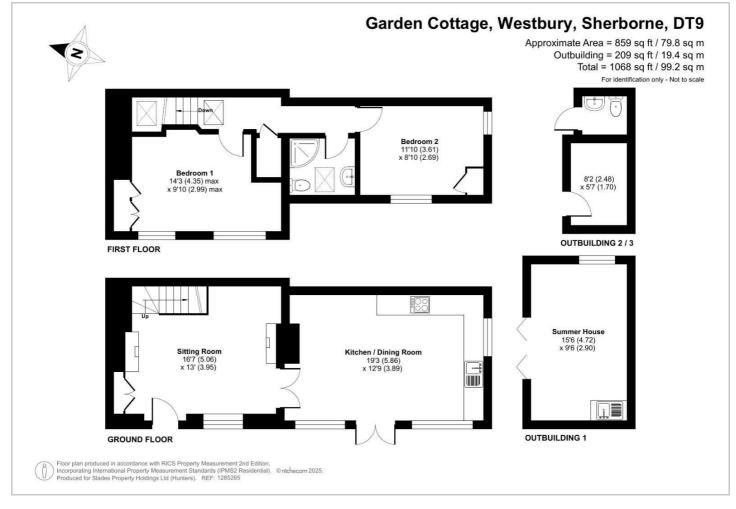

HERE TO GET you there



Westbury Sherborne, DT9 3EJ

Offers In Excess Of £450,000

\_\_\_\_\_2 ↓ ↓ 1 ↓ 2 **\_\_** F

Council Tax: C



# Garden Cottage Westbury

Sherborne, DT9 3EJ

# Offers In Excess Of £450,000





https://www.hunters.com



#### Floor Plan



## Viewing

Please contact our Hunters Sherborne PA Office on 01935 313322 if you wish to arrange a viewing appointment for this property or require further information.

## Energy Efficiency Graph



These particulars are intended to give a fair and reliable description of the property but no responsibility for any inaccuracy or error can be accepted and do not constitute an offer or contract. We have not tested any services or appliances (including central heating if fitted) referred to in these particulars and the purchasers are advised to satisfy themselves as to the working order and condition. If a property is unoccupied at any time there may be reconnection charges for any switched off/disconnected or drained services or appliances - All measurements are approximate. **THINKING OF