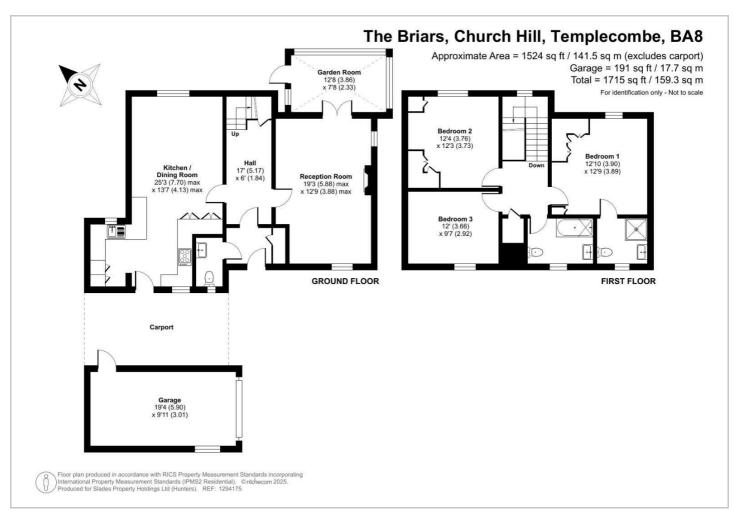

# HUNTERS®

HERE TO GET you THERE



## Church Hill

Templecombe, BA8 0HG

Guide Price £425,000





Council Tax: F



# The Briars Church Hill

Templecombe, BA8 0HG

Guide Price £425,000







Tel: 01935 313322









### Road Map Hybrid Map Terrain Map







#### Floor Plan



#### Viewing

Please contact our Hunters Sherborne PA Office on 01935 313322 if you wish to arrange a viewing appointment for this property or require further information.

## **Energy Efficiency Graph**



These particulars are intended to give a fair and reliable description of the property but no responsibility for any inaccuracy or error can be accepted and do not constitute an offer or contract. We have not tested any services or appliances (including central heating if fitted) referred to in these particulars and the purchasers are advised to satisfy themselves as to the working order and condition. If a property is unoccupied at any time there may be reconnection charges for any switched off/disconnected or drained services or appliances - All measurements are approximate.

THINKI