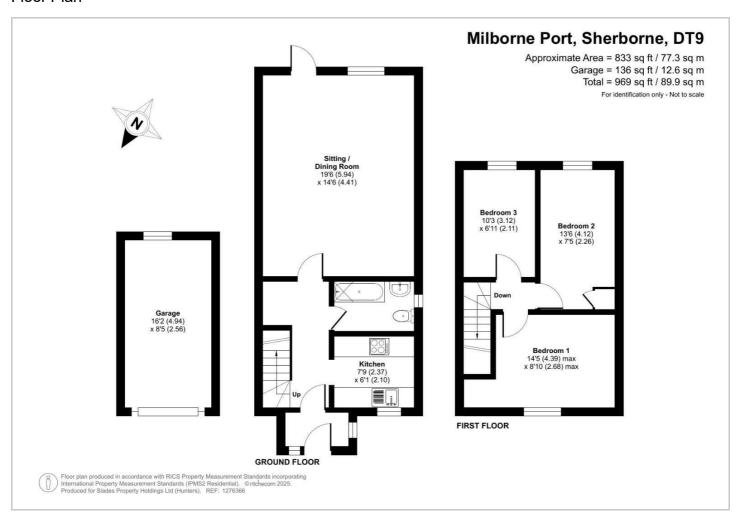

# HUNTERS®

HERE TO GET you THERE



# **Bauntons Orchard**

Milborne Port, DT9 5BP

Guide Price £260,000









Council Tax: C



# 43 Bauntons Orchard

Milborne Port, DT9 5BP

Guide Price £260,000







Tel: 01935 313322









## Road Map Hybrid Map Terrain Map







#### Floor Plan



## Viewing

Please contact our Hunters Sherborne PA Office on 01935 313322 if you wish to arrange a viewing appointment for this property or require further information.

### **Energy Efficiency Graph**



These particulars are intended to give a fair and reliable description of the property but no responsibility for any inaccuracy or error can be accepted and do not constitute an offer or contract. We have not tested any services or appliances (including central heating if fitted) referred to in these particulars and the purchasers are advised to satisfy themselves as to the working order and condition. If a property is unoccupied at any time there may be reconnection charges for any switched off/disconnected or drained services or appliances - All measurements are approximate.

THINKIN