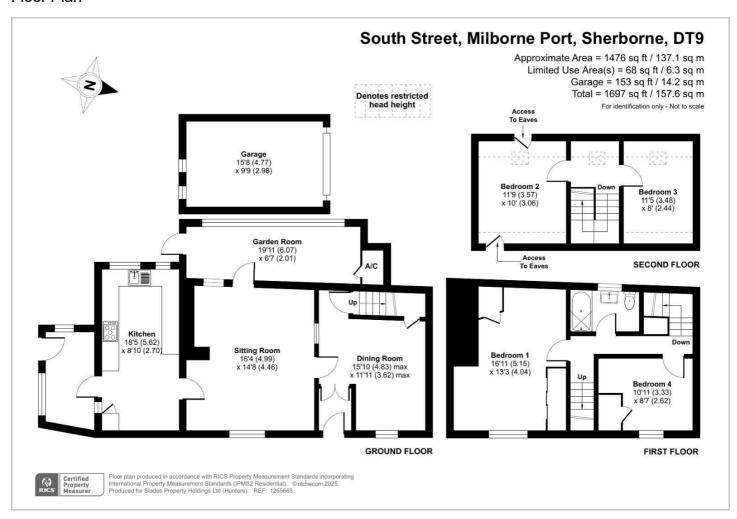

# HUNTERS®

HERE TO GET you THERE



South Street
Milborne Port, DT9 5DH

Guide Price £450,000



Council Tax: C



## 170 South Street

Milborne Port, DT9 5DH

# Guide Price £450,000







Tel: 01935 313322









### Road Map Hybrid Map Terrain Map







#### Floor Plan



#### Viewing

Please contact our Hunters Sherborne PA Office on 01935 313322 if you wish to arrange a viewing appointment for this property or require further information.

## **Energy Efficiency Graph**



These particulars are intended to give a fair and reliable description of the property but no responsibility for any inaccuracy or error can be accepted and do not constitute an offer or contract. We have not tested any services or appliances (including central heating if fitted) referred to in these particulars and the purchasers are advised to satisfy themselves as to the working order and condition. If a property is unoccupied at any time there may be reconnection charges for any switched off/disconnected or drained services or appliances - All measurements are approximate.

THINKI