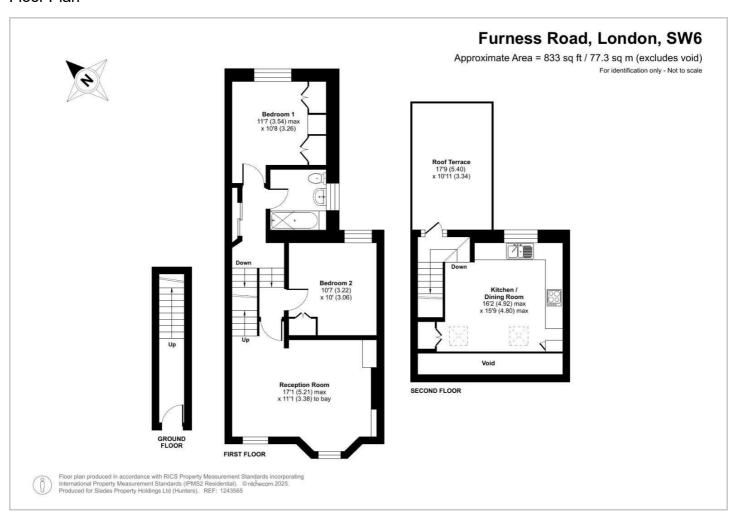

# HUNTERS®

HERE TO GET you THERE



### **Furness Road**

London, SW6 2LH

Guide Price £850,000



Council Tax: D



## 22A Furness Road

London, SW6 2LH

# Guide Price £850,000







Tel: 01935 313322









# Road Map Hybrid Map Terrain Map





#### Floor Plan



### Viewing

Please contact our Hunters Sherborne PA Office on 01935 313322 if you wish to arrange a viewing appointment for this property or require further information.

### **Energy Efficiency Graph**



These particulars are intended to give a fair and reliable description of the property but no responsibility for any inaccuracy or error can be accepted and do not constitute an offer or contract. We have not tested any services or appliances (including central heating if fitted) referred to in these particulars and the purchasers are advised to satisfy themselves as to the working order and condition. If a property is unoccupied at any time there may be reconnection charges for any switched off/disconnected or drained services or appliances - All measurements are approximate.

THINKI