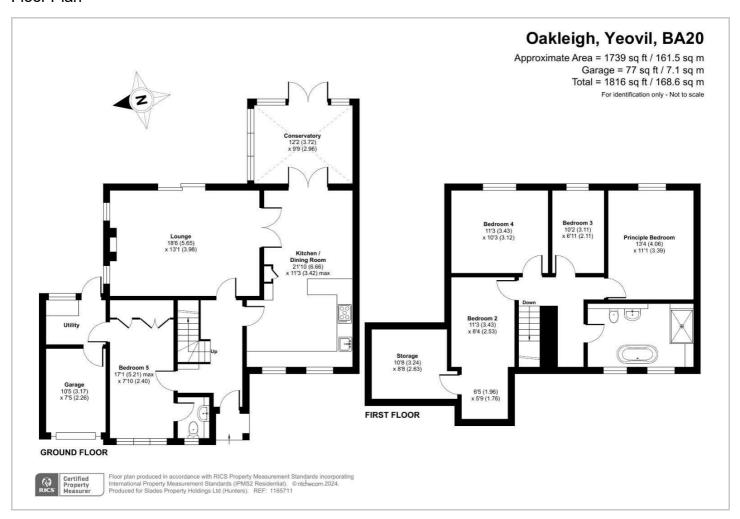

# HUNTERS®

HERE TO GET you THERE



Oakleigh Yeovil, BA20 2SR

Guide Price £475,000



Council Tax: E



## 5 Oakleigh

Yeovil, BA20 2SR

## Guide Price £475,000







Tel: 01935 313322









#### Road Map Hybrid Map Terrain Map







#### Floor Plan



#### Viewing

Please contact our Hunters Sherborne PA Office on 01935 313322 if you wish to arrange a viewing appointment for this property or require further information.

### **Energy Efficiency Graph**



These particulars are intended to give a fair and reliable description of the property but no responsibility for any inaccuracy or error can be accepted and do not constitute an offer or contract. We have not tested any services or appliances (including central heating if fitted) referred to in these particulars and the purchasers are advised to satisfy themselves as to the working order and condition. If a property is unoccupied at any time there may be reconnection charges for any switched off/disconnected or drained services or appliances - All measurements are approximate.

THINK