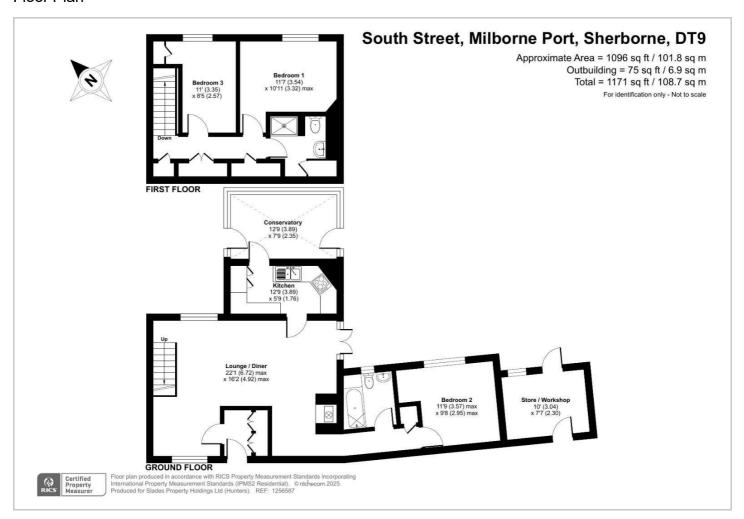

# HUNTERS®

HERE TO GET you THERE



South Street Milborne Port, DT9 5DH

Guide Price £375,000





Council Tax: D



### 63 South Street

Milborne Port, DT9 5DH

## Guide Price £375,000







Tel: 01935 313322









#### Road Map Hybrid Map Terrain Map







#### Floor Plan



#### Viewing

Please contact our Hunters Sherborne PA Office on 01935 313322 if you wish to arrange a viewing appointment for this property or require further information.

#### **Energy Efficiency Graph**



These particulars are intended to give a fair and reliable description of the property but no responsibility for any inaccuracy or error can be accepted and do not constitute an offer or contract. We have not tested any services or appliances (including central heating if fitted) referred to in these particulars and the purchasers are advised to satisfy themselves as to the working order and condition. If a property is unoccupied at any time there may be reconnection charges for any switched off/disconnected or drained services or appliances - All measurements are approximate.

THIN