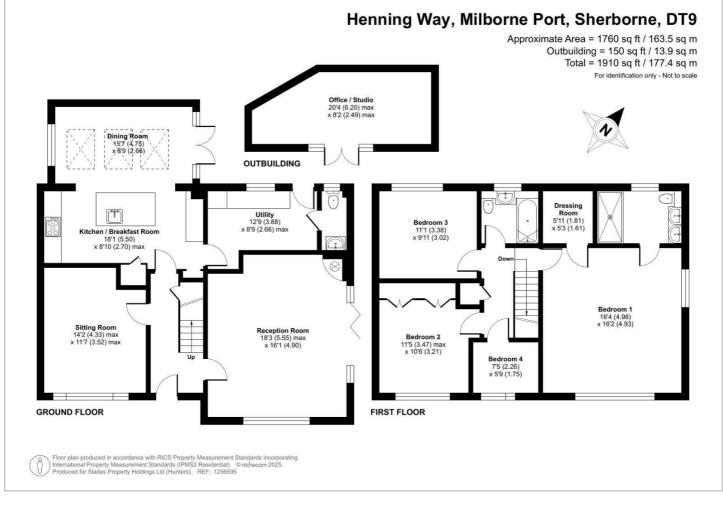

HERE TO GET **you** THERE



Henning Way Milborne Port, DT9 5HN

Guide Price £450,000

Council Tax: C



## 24 Henning Way Milborne Port, DT9 5HN

# Guide Price £450,000





https://www.hunters.com



#### Floor Plan



#### Viewing

Please contact our Hunters Sherborne PA Office on 01935 313322 if you wish to arrange a viewing appointment for this property or require further information.

### Energy Efficiency Graph



These particulars are intended to give a fair and reliable description of the property but no responsibility for any inaccuracy or error can be accepted and do not constitute an offer or contract. We have not tested any services or appliances (including central heating if fitted) referred to in these particulars and the purchasers are advised to satisfy themselves as to the working order and condition. If a property is unoccupied at any time there may be reconnection charges for any switched off/disconnected or drained services or appliances - All measurements are approximate. **THINKING