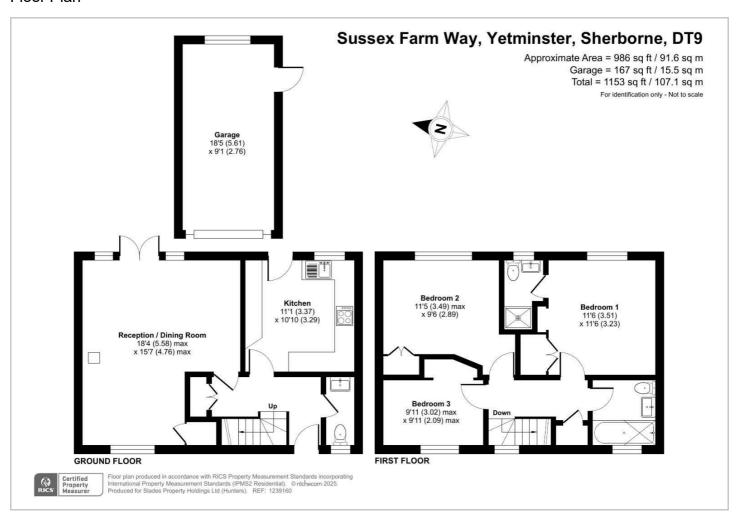

# HUNTERS®

HERE TO GET you THERE



Sussex Farm Way

Yetminster, DT9 6SZ

Guide Price £350,000









Council Tax: D



## 14 Sussex Farm Way

Yetminster, DT9 6SZ

## Guide Price £350,000







Tel: 01935 313322









#### Road Map Hybrid Map Terrain Map







#### Floor Plan



#### Viewing

Please contact our Hunters Sherborne PA Office on 01935 313322 if you wish to arrange a viewing appointment for this property or require further information.

### **Energy Efficiency Graph**



These particulars are intended to give a fair and reliable description of the property but no responsibility for any inaccuracy or error can be accepted and do not constitute an offer or contract. We have not tested any services or appliances (including central heating if fitted) referred to in these particulars and the purchasers are advised to satisfy themselves as to the working order and condition. If a property is unoccupied at any time there may be reconnection charges for any switched off/disconnected or drained services or appliances - All measurements are approximate.

THINK