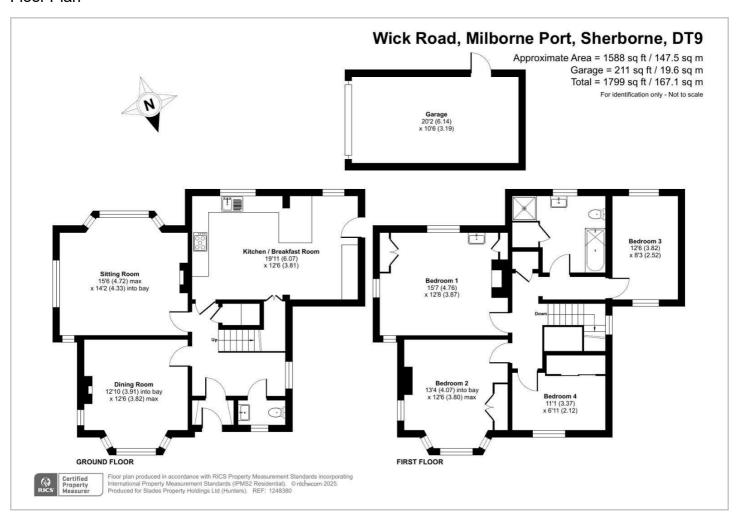

# HUNTERS®

HERE TO GET you THERE



Wick Road Milborne Port, DT9 5HG

Guide Price £500,000







Council Tax: E



## Kings Rook Wick Road

Milborne Port, DT9 5HG

Guide Price £500,000







Tel: 01935 313322









Road Map Hybrid Map Terrain Map







#### Floor Plan



#### Viewing

Please contact our Hunters Sherborne PA Office on 01935 313322 if you wish to arrange a viewing appointment for this property or require further information.

### **Energy Efficiency Graph**



These particulars are intended to give a fair and reliable description of the property but no responsibility for any inaccuracy or error can be accepted and do not constitute an offer or contract. We have not tested any services or appliances (including central heating if fitted) referred to in these particulars and the purchasers are advised to satisfy themselves as to the working order and condition. If a property is unoccupied at any time there may be reconnection charges for any switched off/disconnected or drained services or appliances - All measurements are approximate.

THINK