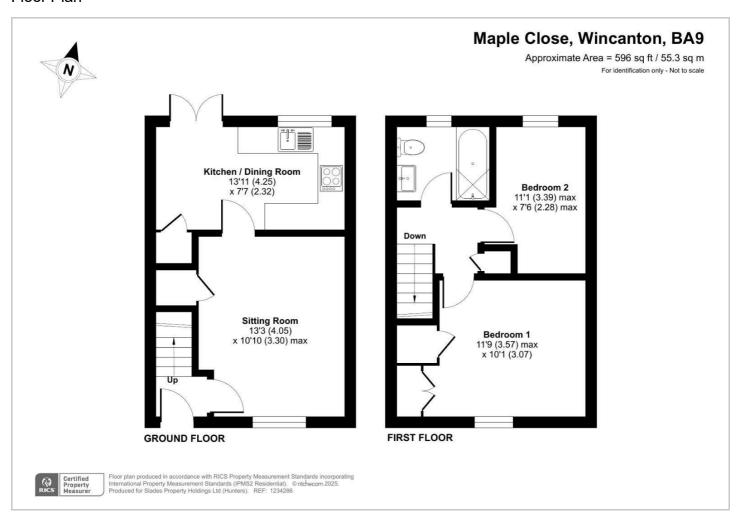

# HUNTERS®

HERE TO GET you THERE



### Maple Close

Wincanton, BA9 9SQ

Offers In Excess Of £210,000









Council Tax: B



## 6 Maple Close

Wincanton, BA9 9SQ

## Offers In Excess Of £210,000







Tel: 01935 313322









#### Road Map Hybrid Map Terrain Map







#### Floor Plan



#### Viewing

Please contact our Hunters Sherborne PA Office on 01935 313322 if you wish to arrange a viewing appointment for this property or require further information.

#### **Energy Efficiency Graph**



These particulars are intended to give a fair and reliable description of the property but no responsibility for any inaccuracy or error can be accepted and do not constitute an offer or contract. We have not tested any services or appliances (including central heating if fitted) referred to in these particulars and the purchasers are advised to satisfy themselves as to the working order and condition. If a property is unoccupied at any time there may be reconnection charges for any switched off/disconnected or drained services or appliances - All measurements are approximate.

THIN