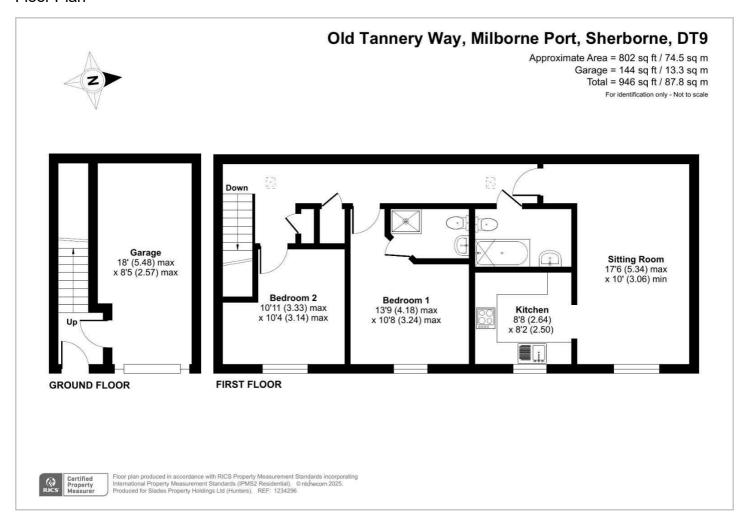

# HUNTERS®

HERE TO GET you THERE



**Old Tannery Way** Milborne Port, DT9 5GA

Guide Price £190,000









Council Tax: B



# 6 Old Tannery Way

Milborne Port, DT9 5GA

# Guide Price £190,000







Tel: 01935 313322







#### Road Map

## Hybrid Map

#### Terrain Map







#### Floor Plan



## Viewing

Please contact our Hunters Sherborne PA Office on 01935 313322 if you wish to arrange a viewing appointment for this property or require further information.

## **Energy Efficiency Graph**



These particulars are intended to give a fair and reliable description of the property but no responsibility for any inaccuracy or error can be accepted and do not constitute an offer or contract. We have not tested any services or appliances (including central heating if fitted) referred to in these particulars and the purchasers are advised to satisfy themselves as to the working order and condition. If a property is unoccupied at any time there may be reconnection charges for any switched off/disconnected or drained services or appliances - All measurements are approximate.

THINKING