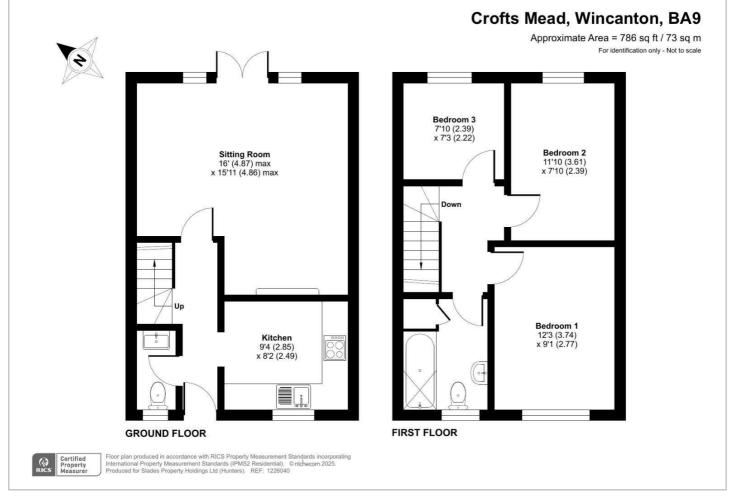

HERE TO GET you there



Crofts Mead Wincanton, BA9 9DP

Guide Price £230,000

☐ 3 🖑 1 🖽 1 **≡** c

Council Tax: B



# 2 Crofts Mead

Wincanton, BA9 9DP

## Guide Price £230,000





https://www.hunters.com



#### Floor Plan



#### Viewing

Please contact our Hunters Sherborne PA Office on 01935 313322 if you wish to arrange a viewing appointment for this property or require further information.

### Energy Efficiency Graph



These particulars are intended to give a fair and reliable description of the property but no responsibility for any inaccuracy or error can be accepted and do not constitute an offer or contract. We have not tested any services or appliances (including central heating if fitted) referred to in these particulars and the purchasers are advised to satisfy themselves as to the working order and condition. If a property is unoccupied at any time there may be reconnection charges for any switched off/disconnected or drained services or appliances - All measurements are approximate. **THINKING