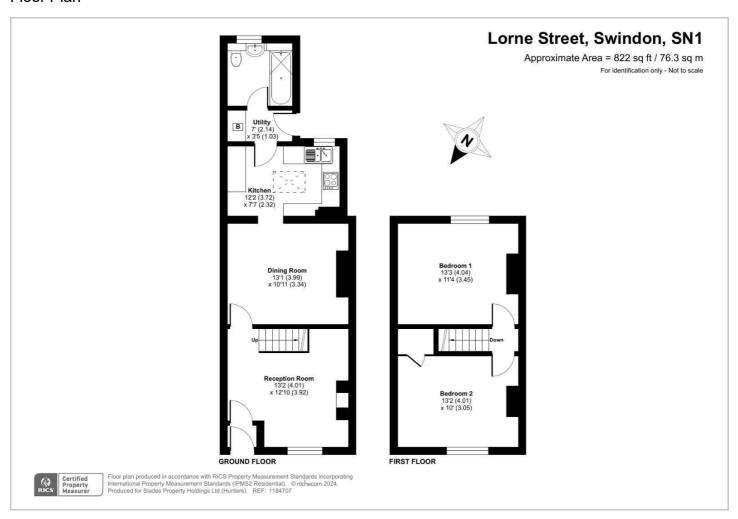

# HUNTERS®

HERE TO GET you THERE



Lorne Street Swindon, SN1 5DP

Offers Over £200,000



Council Tax: B



## 8 Lorne Street

Swindon, SN1 5DP

## Offers Over £200,000







Tel: 01935 313322









#### Road Map Hybrid Map Terrain Map







#### Floor Plan



#### Viewing

Please contact our Hunters Sherborne PA Office on 01935 313322 if you wish to arrange a viewing appointment for this property or require further information.

### **Energy Efficiency Graph**



These particulars are intended to give a fair and reliable description of the property but no responsibility for any inaccuracy or error can be accepted and do not constitute an offer or contract. We have not tested any services or appliances (including central heating if fitted) referred to in these particulars and the purchasers are advised to satisfy themselves as to the working order and condition. If a property is unoccupied at any time there may be reconnection charges for any switched off/disconnected or drained services or appliances - All measurements are approximate.

THINK