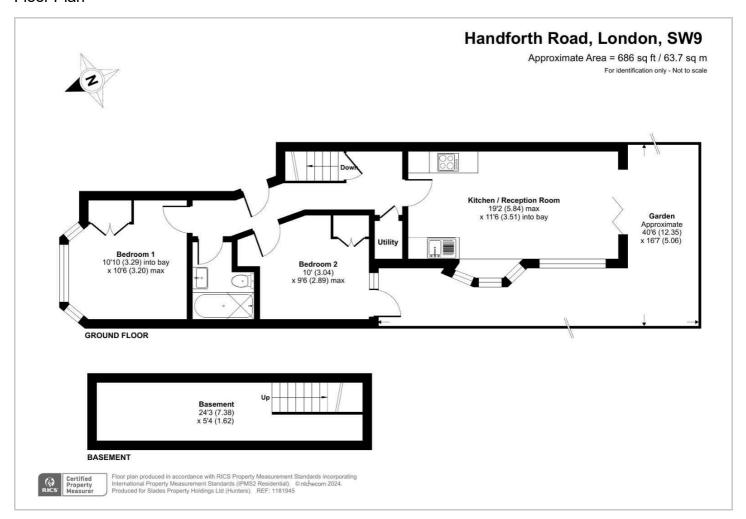

# HUNTERS®

HERE TO GET you THERE



## Handforth Road

London, SW9 0LL

Guide Price £625,000









Council Tax: C



## Ground Floor Flat, 31 Handforth Road

London, SW9 0LL

Guide Price £625,000







Tel: 01935 313322









Road Map Hybrid Map Terrain Map







#### Floor Plan



#### Viewing

Please contact our Hunters Sherborne PA Office on 01935 313322 if you wish to arrange a viewing appointment for this property or require further information.

### **Energy Efficiency Graph**



These particulars are intended to give a fair and reliable description of the property but no responsibility for any inaccuracy or error can be accepted and do not constitute an offer or contract. We have not tested any services or appliances (including central heating if fitted) referred to in these particulars and the purchasers are advised to satisfy themselves as to the working order and condition. If a property is unoccupied at any time there may be reconnection charges for any switched off/disconnected or drained services or appliances - All measurements are approximate.

THINK