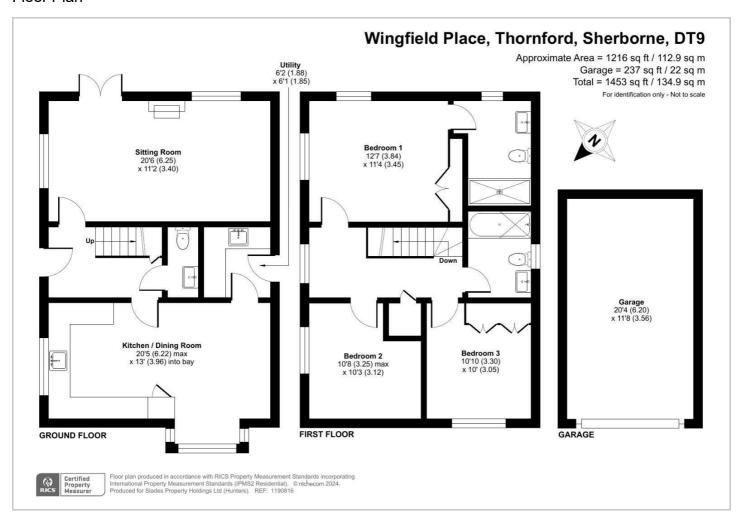

# HUNTERS®

HERE TO GET you THERE



### Wingfield Place

Thornford, DT9 6FF

Guide Price £490,000









Council Tax: D



## 20 Wingfield Place

Thornford, DT9 6FF

### Guide Price £490,000







Tel: 01935 313322









Road Map Hybrid Map Terrain Map







#### Floor Plan



### Viewing

Please contact our Hunters Sherborne PA Office on 01935 313322 if you wish to arrange a viewing appointment for this property or require further information.

### **Energy Efficiency Graph**



These particulars are intended to give a fair and reliable description of the property but no responsibility for any inaccuracy or error can be accepted and do not constitute an offer or contract. We have not tested any services or appliances (including central heating if fitted) referred to in these particulars and the purchasers are advised to satisfy themselves as to the working order and condition. If a property is unoccupied at any time there may be reconnection charges for any switched off/disconnected or drained services or appliances - All measurements are approximate.

THINKI