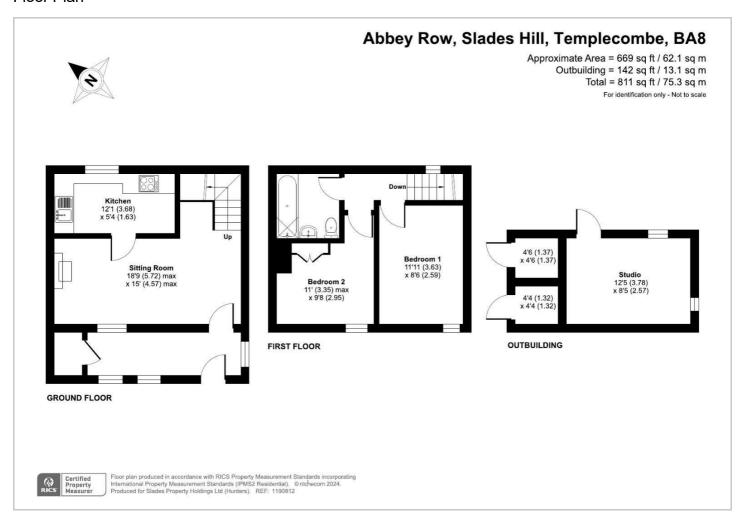

# HUNTERS®

HERE TO GET you THERE



## **Abbey Row**

Slades Hill, Templecombe, BA8 0HA

Guide Price £240,000







Council Tax: B



## 2 Abbey Row

Slades Hill, Templecombe, BA8 0HA

Guide Price £240,000







Tel: 01935 313322









#### Road Map Hybrid Map Terrain Map







#### Floor Plan



#### Viewing

Please contact our Hunters Sherborne PA Office on 01935 313322 if you wish to arrange a viewing appointment for this property or require further information.

### **Energy Efficiency Graph**



These particulars are intended to give a fair and reliable description of the property but no responsibility for any inaccuracy or error can be accepted and do not constitute an offer or contract. We have not tested any services or appliances (including central heating if fitted) referred to in these particulars and the purchasers are advised to satisfy themselves as to the working order and condition. If a property is unoccupied at any time there may be reconnection charges for any switched off/disconnected or drained services or appliances - All measurements are approximate.

THINK