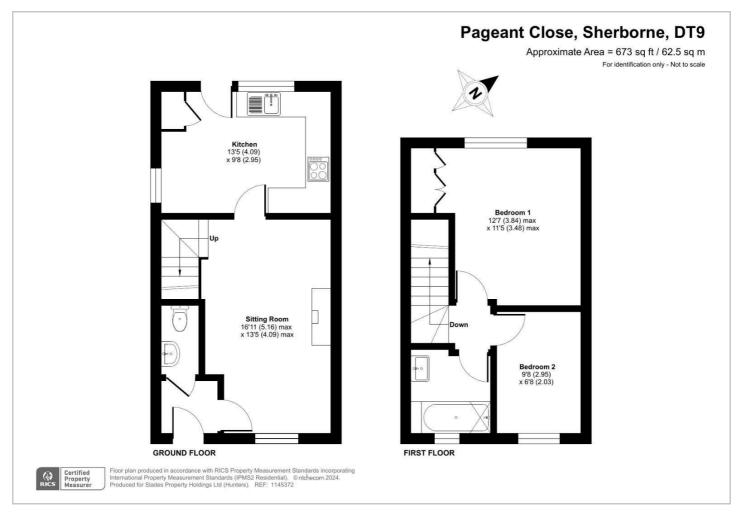

HERE TO GET you there



Pageant Close Sherborne, DT9 3LW

Guide Price £325,000



Council Tax: D



# 1 Pageant Close

Sherborne, DT9 3LW

## Guide Price £325,000





https://www.hunters.com



#### Floor Plan



#### Viewing

Please contact our Hunters Sherborne PA Office on 01935 313322 if you wish to arrange a viewing appointment for this property or require further information.

### Energy Efficiency Graph



These particulars are intended to give a fair and reliable description of the property but no responsibility for any inaccuracy or error can be accepted and do not constitute an offer or contract. We have not tested any services or appliances (including central heating if fitted) referred to in these particulars and the purchasers are advised to satisfy themselves as to the working order and condition. If a property is unoccupied at any time there may be reconnection charges for any switched off/disconnected or drained services or appliances - All measurements are approximate. **THINKING