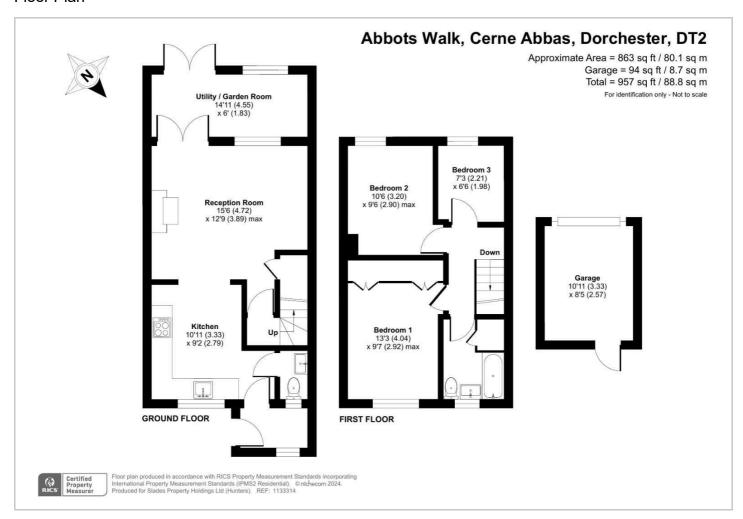

# HUNTERS®

HERE TO GET YOU THERE



Abbots Walk Cerne Abbas, DT2 7JN

Guide Price £325,000



Council Tax: C



## 42 Abbots Walk

Cerne Abbas, DT2 7JN

## Guide Price £325,000







Tel: 01935 313322









#### Road Map Hybrid Map Terrain Map







#### Floor Plan



#### Viewing

Please contact our Hunters Sherborne PA Office on 01935 313322 if you wish to arrange a viewing appointment for this property or require further information.

### **Energy Efficiency Graph**



These particulars are intended to give a fair and reliable description of the property but no responsibility for any inaccuracy or error can be accepted and do not constitute an offer or contract. We have not tested any services or appliances (including central heating if fitted) referred to in these particulars and the purchasers are advised to satisfy themselves as to the working order and condition. If a property is unoccupied at any time there may be reconnection charges for any switched off/disconnected or drained services or appliances - All measurements are approximate.

THINK