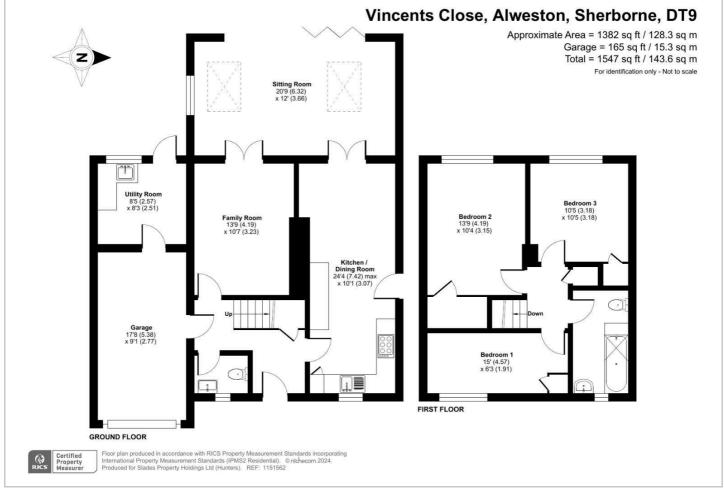

HERE TO GET you there



Vincents Close Alweston, DT9 5JH

Guide Price £435,000





## 1A Vincents Close Alweston, DT9 5JH

# Guide Price £435,000





https://www.hunters.com



#### Floor Plan



### Viewing

Please contact our Hunters Sherborne PA Office on 01935 313322 if you wish to arrange a viewing appointment for this property or require further information.

### Energy Efficiency Graph



These particulars are intended to give a fair and reliable description of the property but no responsibility for any inaccuracy or error can be accepted and do not constitute an offer or contract. We have not tested any services or appliances (including central heating if fitted) referred to in these particulars and the purchasers are advised to satisfy themselves as to the working order and condition. If a property is unoccupied at any time there may be reconnection charges for any switched off/disconnected or drained services or appliances - All measurements are approximate. **THINKING