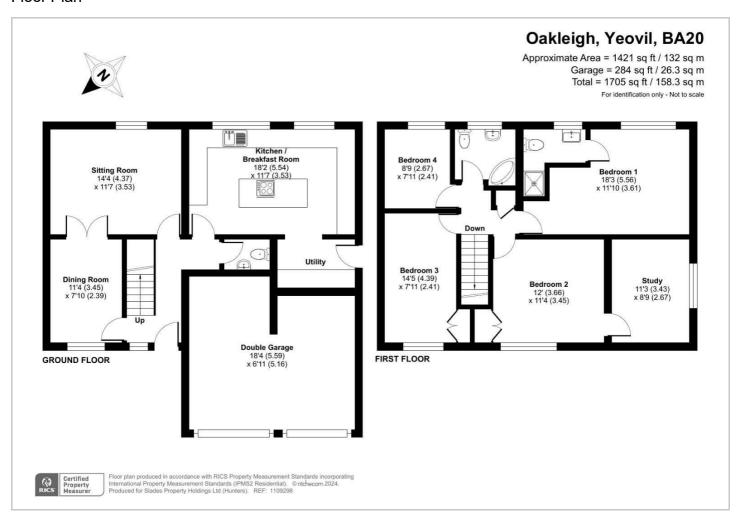

# HUNTERS®

HERE TO GET you THERE



Oakleigh Yeovil, BA20 2SR

Guide Price £450,000









Council Tax: E



# 6 Oakleigh

Yeovil, BA20 2SR

## Guide Price £450,000







Tel: 01935 313322









#### Road Map Hybrid Map Terrain Map







#### Floor Plan



### Viewing

Please contact our Hunters Sherborne PA Office on 01935 313322 if you wish to arrange a viewing appointment for this property or require further information.

## **Energy Efficiency Graph**



These particulars are intended to give a fair and reliable description of the property but no responsibility for any inaccuracy or error can be accepted and do not constitute an offer or contract. We have not tested any services or appliances (including central heating if fitted) referred to in these particulars and the purchasers are advised to satisfy themselves as to the working order and condition. If a property is unoccupied at any time there may be reconnection charges for any switched off/disconnected or drained services or appliances - All measurements are approximate.

THINKIN