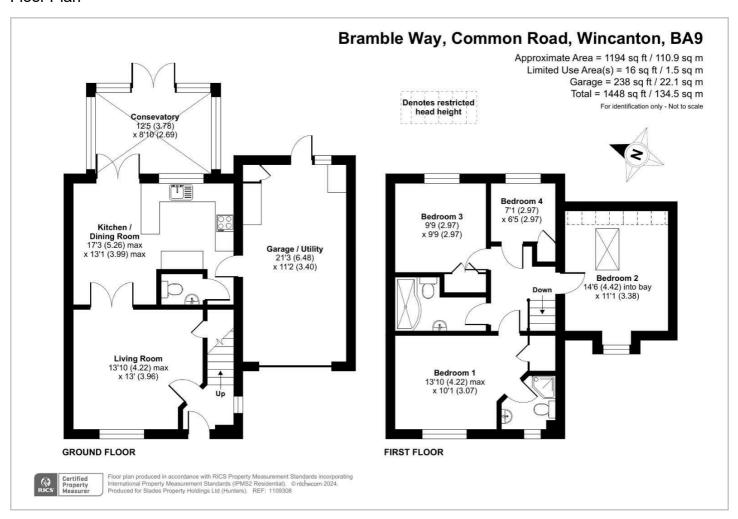

# HUNTERS®

HERE TO GET you THERE



# Bramble Way, Common Road

Wincanton, BA9 9HA

Offers Over £335,000









Council Tax: D



## 5 Bramble Way, Common Road

Wincanton, BA9 9HA

Offers Over £335,000







Tel: 01935 313322









### Road Map Hybrid Map Terrain Map







#### Floor Plan



#### Viewing

Please contact our Hunters Sherborne PA Office on 01935 313322 if you wish to arrange a viewing appointment for this property or require further information.

### **Energy Efficiency Graph**



These particulars are intended to give a fair and reliable description of the property but no responsibility for any inaccuracy or error can be accepted and do not constitute an offer or contract. We have not tested any services or appliances (including central heating if fitted) referred to in these particulars and the purchasers are advised to satisfy themselves as to the working order and condition. If a property is unoccupied at any time there may be reconnection charges for any switched off/disconnected or drained services or appliances - All measurements are approximate.

THINK