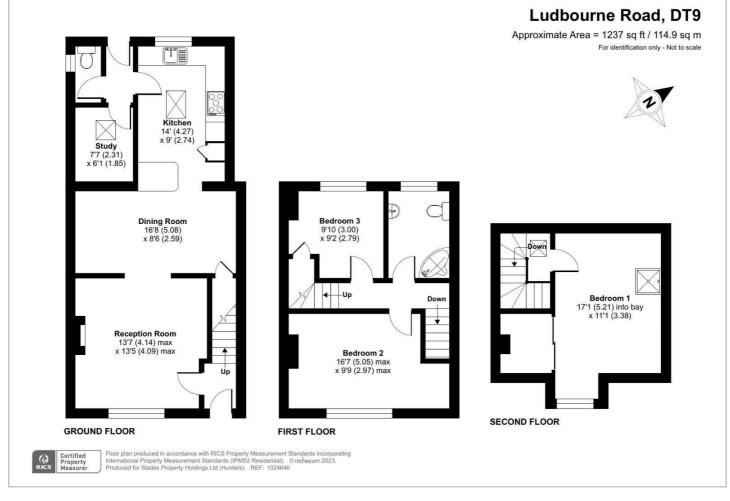

HERE TO GET **you** THERE



Ludbourne Road Sherborne, DT9 3NJ

Guide Price £260,000



Council Tax: C



# 6 Ludbourne Road

Sherborne, DT9 3NJ

## Guide Price £260,000





https://www.hunters.com



#### Floor Plan



#### Viewing

Please contact our Hunters Sherborne PA Office on 01935 313322 if you wish to arrange a viewing appointment for this property or require further information.

### Energy Efficiency Graph



These particulars are intended to give a fair and reliable description of the property but no responsibility for any inaccuracy or error can be accepted and do not constitute an offer or contract. We have not tested any services or appliances (including central heating if fitted) referred to in these particulars and the purchasers are advised to satisfy themselves as to the working order and condition. If a property is unoccupied at any time there may be reconnection charges for any switched off/disconnected or drained services or appliances - All measurements are approximate. **THINKING