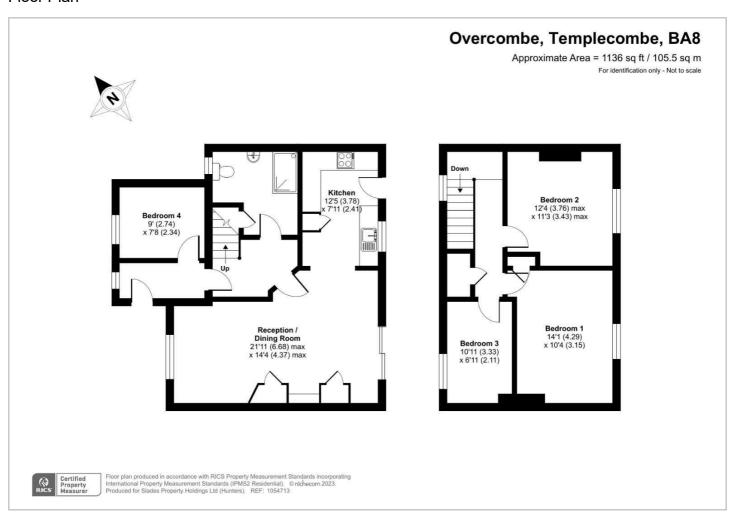

# HUNTERS®

HERE TO GET you THERE



## Overcombe

Templecombe, BA8 0LD

Offers Over £300,000









Council Tax: B



## 7 Overcombe

Templecombe, BA8 0LD

# Offers Over £300,000







Tel: 01935 313322









## Road Map Hybrid Map Terrain Map







#### Floor Plan



#### Viewing

Please contact our Hunters Sherborne PA Office on 01935 313322 if you wish to arrange a viewing appointment for this property or require further information.

## **Energy Efficiency Graph**



These particulars are intended to give a fair and reliable description of the property but no responsibility for any inaccuracy or error can be accepted and do not constitute an offer or contract. We have not tested any services or appliances (including central heating if fitted) referred to in these particulars and the purchasers are advised to satisfy themselves as to the working order and condition. If a property is unoccupied at any time there may be reconnection charges for any switched off/disconnected or drained services or appliances - All measurements are approximate.

THINKI