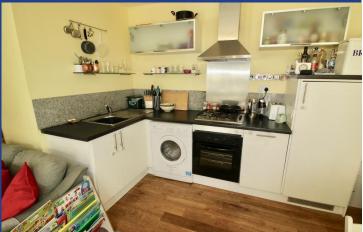

#### KITCHEN/LIVING/DINING

18' 8" x 15' 8" (5.7m x 4.8m)
Fantastic room that is bathed in light and leads out to the wonderful garden space. There is a well appointed kitchen with a range of base and wall units plus space for all the essential white goods. The room also has space for a table and chairs plus a sofa.