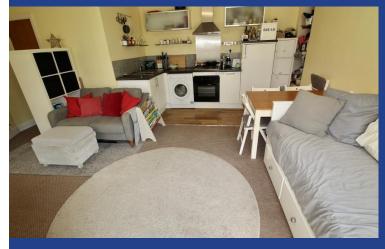

#### KITCHEN/LIVING/DINING

18' 8" x 15' 8" (5.7m x 4.8m)
Fantastic room that is bathed in light and leads out to the wonderful garden space. There is a well appointed kitchen with a range of base and wall units plus space for all the essential white goods. The room also has space for a table and chairs plus a sofa.