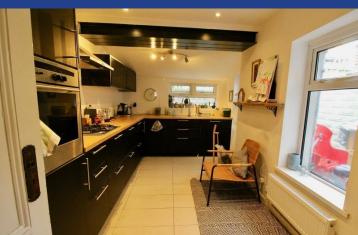

#### **KITCHEN**

14' 9" x 8' 2" (4.5m x 2.5m)

A modern kitchen with a range of black gloss base and wall units with oak worktop and tiled floor throughout.
Stainless steel sink and drainer, integrated dishwasher, integrated oven, hob and cooker hood and space for Fridge / Freezer.