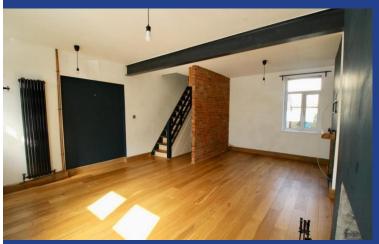

#### LOUNGE/DINING ROOM

20' 8" x 15' 8" (6.3m x 4.8m)

This is a fantastic and open plan
Lounge / Dining Room which had
originally been two reception rooms.

Boasting oak flooring, a fitted Log
Burner, exposed steel lintel with feature
brick wall, under stair storage and new
radiators.