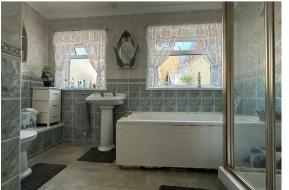

#### **Bathroom**

7'9" x 12'1" approx. (max)  $(2.37 \times 3.70 \text{ approx. (max)})$ 

Fitted with W/C, hand wash basin, panelled bath, shower cubicle, heated towel rack, airing cupboard housing boiler (VAILLANT) vinyl flooring, two windows to rear.