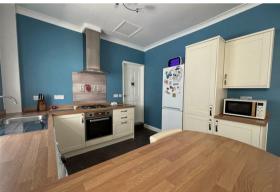

# **Kitchen/Diner** 24'5" x 10'8" approx. (7.46 x 3.26 approx.)

Fitted with wall and base units with worktop over, oven and gas hob with extractor hood over, sink and drainer with mixer tap, space for washing machine, dish washer and fridge/freezer, tiled/laminate flooring, under stairs storage cupboard, window and door to side, door into;