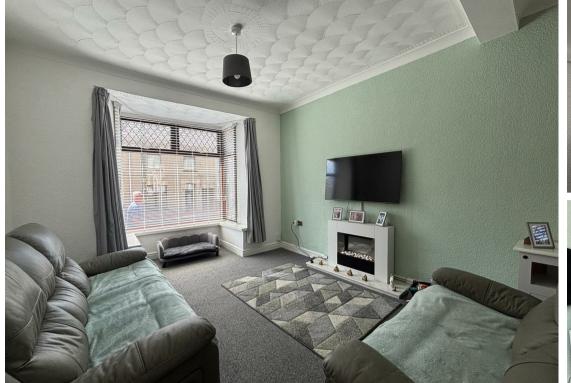

# **Living Room**

13'2"  $\times$  24'11" approx. (max) (4.03  $\times$  7.62 approx. (max))

Bay window to front, window to rear, two radiators, electric fire.