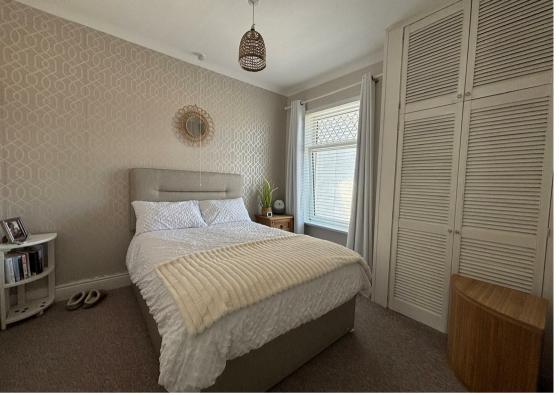

# **Bedroom One**

 $10'1" \times 10'4"$  approx. (3.08 x 3.16 approx.)

Fitted wardrobes/storage, window to rear, radiator.

# **Bedroom Two**

11'6"  $\times$  10'0" approx. (3.52  $\times$  3.06 approx.)

Window to front, radiator.

### **Bedroom Three**

8'3"  $\times$  5'10" approx. (2.51m  $\times$  1.78m approx.)

Window to front, radiator.