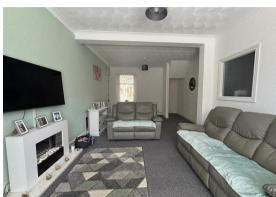

# **Living Room**

13'2"  $\times$  24'11" approx. (max) (4.03  $\times$  7.62 approx. (max))

Bay window to front, window to rear, two radiators, electric fire.