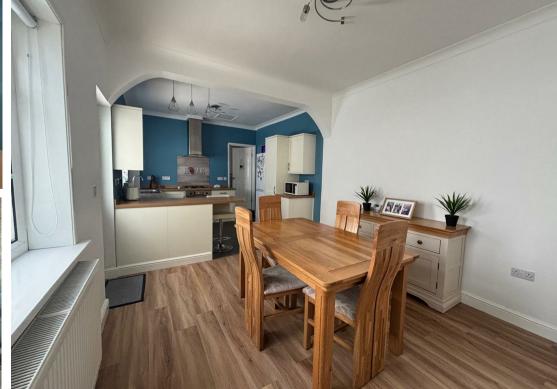

# **Kitchen/Diner** 24'5" x 10'8" approx. (7.46 x 3.26 approx.)

Fitted with wall and base units with worktop over, oven and gas hob with extractor hood over, sink and drainer with mixer tap, space for washing machine, dish washer and fridge/freezer, tiled/laminate flooring, under stairs storage cupboard, window and door to side, door into;