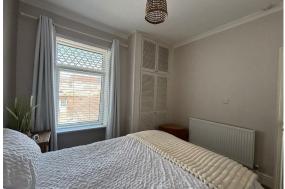

# **Bedroom One**

 $10'1" \times 10'4"$  approx. (3.08 x 3.16 approx.)

Fitted wardrobes/storage, window to rear, radiator.

# **Bedroom Two**

11'6"  $\times$  10'0" approx. (3.52  $\times$  3.06 approx.)

Window to front, radiator.

### **Bedroom Three**

8'3"  $\times$  5'10" approx. (2.51m  $\times$  1.78m approx.)

Window to front, radiator.