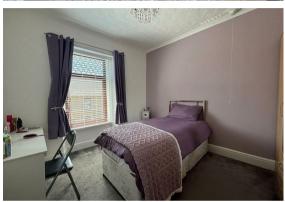

# **Bedroom One**

 $10'1" \times 10'4"$  approx. (3.08 x 3.16 approx.)

Fitted wardrobes/storage, window to rear, radiator.

# **Bedroom Two**

11'6"  $\times$  10'0" approx. (3.52  $\times$  3.06 approx.)

Window to front, radiator.

### **Bedroom Three**

8'3"  $\times$  5'10" approx. (2.51m  $\times$  1.78m approx.)

Window to front, radiator.