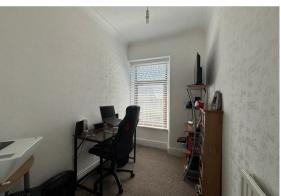

# **Bedroom One**

 $10'1" \times 10'4"$  approx. (3.08 x 3.16 approx.)

Fitted wardrobes/storage, window to rear, radiator.

# **Bedroom Two**

11'6"  $\times$  10'0" approx. (3.52  $\times$  3.06 approx.)

Window to front, radiator.

### **Bedroom Three**

8'3"  $\times$  5'10" approx. (2.51m  $\times$  1.78m approx.)

Window to front, radiator.