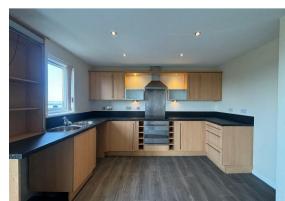

## **Living/Kitchen** 13'10" x 19'10" approx. (4.23 x 6.06 approx.)

Fitted with wall and base units with worktop over, oven and hob with extractor hood over, sink and drainer with mixer tap, space for fridge/freezer, washing machine and dishwasher., storage heater, laminate/carpet flooring, window to rear, double doors to rear leading to balcony.