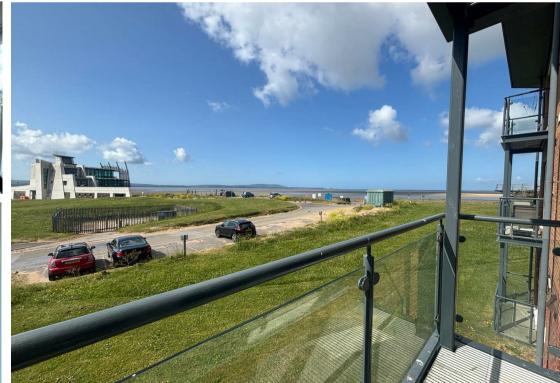

The property has been recently decorated through out and briefly consists of hallway, open plan lounge with kitchen, bathroom and two bedrooms

The property is also close to the Mychynys golf club, The Millennium Coastal path offering stunning views from the property over the Gower Peninsular and Estuary. With quick and easy access to Llanelli Town Centre and a short drive away from Trostre & Pemberton Retail Parks.

## **Living/Kitchen** 13'10" x 19'10" approx. (4.23 x 6.06 approx.)

Fitted with wall and base units with worktop over, oven and hob with extractor hood over, sink and drainer with mixer tap, space for fridge/freezer, washing machine and dishwasher., storage heater, laminate/carpet flooring, window to rear, double doors to rear leading to balcony.