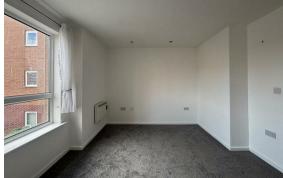

## **Living/Kitchen** 13'10" x 19'10" approx. (4.23 x 6.06 approx.)

Fitted with wall and base units with worktop over, oven and hob with extractor hood over, sink and drainer with mixer tap, space for fridge/freezer, washing machine and dishwasher., storage heater, laminate/carpet flooring, window to rear, double doors to rear leading to balcony.