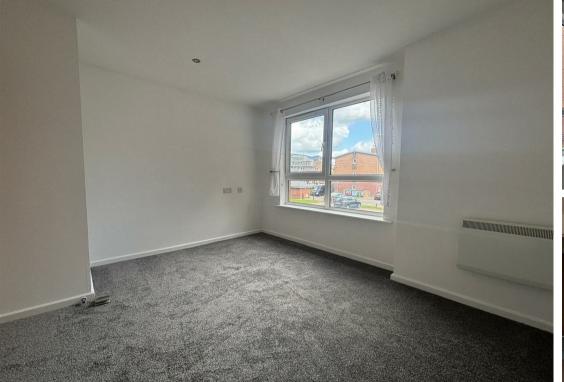

**Bedroom One** 

11'0" x 12'5" approx.(max) (3.36 x 3.80 approx.(max)) Window to front, storage heater.

Bedroom Two

9'10" x 10'11" approx. (3. x 3.33 approx. ) Window to front, storage heater.

**Bathroom** 6'3" x 8'4" approx. (1.92 x 2.56 approx.