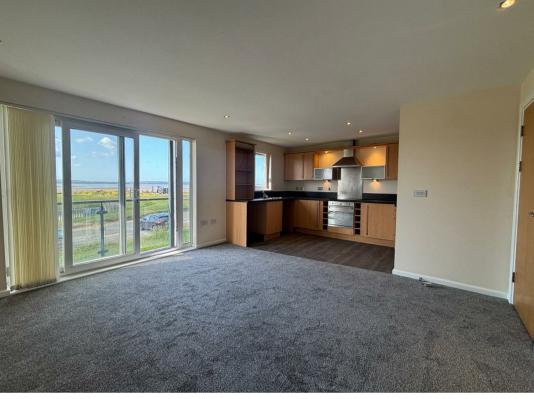

## **Living/Kitchen** 13'10" x 19'10" approx. (4.23 x 6.06 approx.)

Fitted with wall and base units with worktop over, oven and hob with extractor hood over, sink and drainer with mixer tap, space for fridge/freezer, washing machine and dishwasher., storage heater, laminate/carpet flooring, window to rear, double doors to rear leading to balcony.