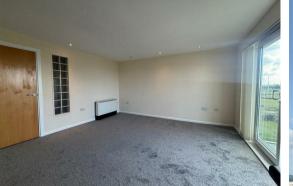

**Bedroom One** 

11'0" x 12'5" approx.(max) (3.36 x 3.80 approx.(max)) Window to front, storage heater.

Bedroom Two

9'10" x 10'11" approx. (3. x 3.33 approx. ) Window to front, storage heater.

**Bathroom** 6'3" x 8'4" approx. (1.92 x 2.56 approx.