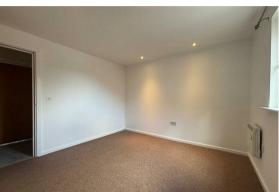

**Bedroom One** 

11'0" x 12'5" approx.(max) (3.36 x 3.80 approx.(max)) Window to front, storage heater.

Bedroom Two

9'10" x 10'11" approx. (3. x 3.33 approx. ) Window to front, storage heater.

**Bathroom** 6'3" x 8'4" approx. (1.92 x 2.56 approx.