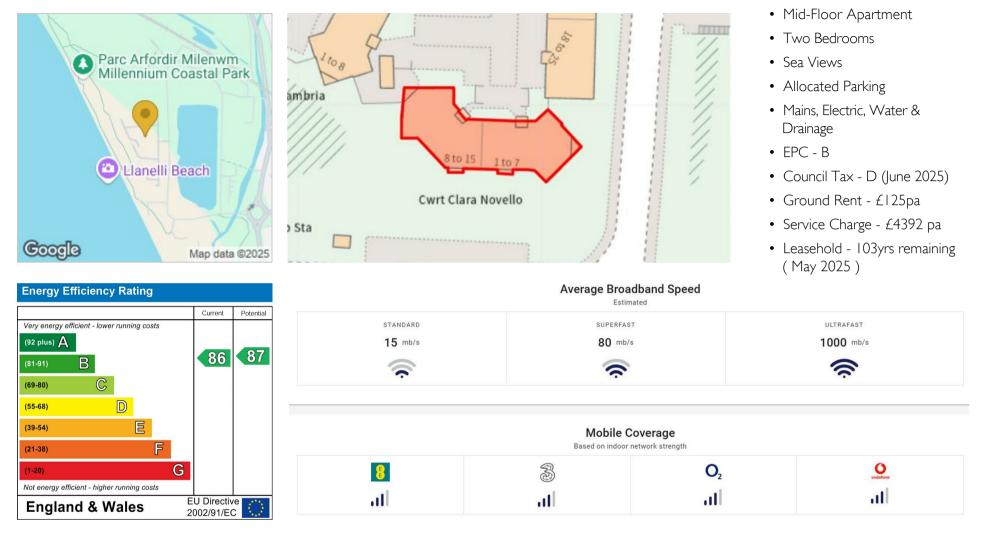

4 Cwrt Clara Novello Pentre Doc Y Gogledd, Llanelli, SAI5 2LG £115,000  $\bigcirc$  2  $\bigcirc$  1  $\bigcirc$  1  $\bigcirc$  8

Davies Craddock Estates are pleased to present for sale this well presented two bedroom, mid floor apartment in the sought after location of Millennium Quay, Llanelli,

Tenure: We cannot confirm the tenure of the property as we have not had access to the legal documents. The buyer is advised to obtain verification from their solicitor or surveyor.

18 Murray Street, Llanelli, Carmarthenshire, SA15 IDZ T. 01554 779444 | E. estates@dcestates.co.uk www.daviescraddock.co.uk