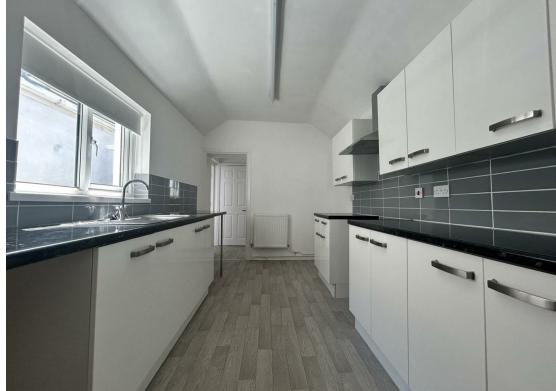

#### **KITCHEN**

15'0"  $\times$  8'2" approx (4.58m  $\times$  2.51m approx)

Radiator, Upvc double glazed window, range of base and wall units incorporating stainless steel sink unit, space for cooker, extractor fan, built in cupboard housing gas combination boiler, vinyl flooring, partially tiled walls.