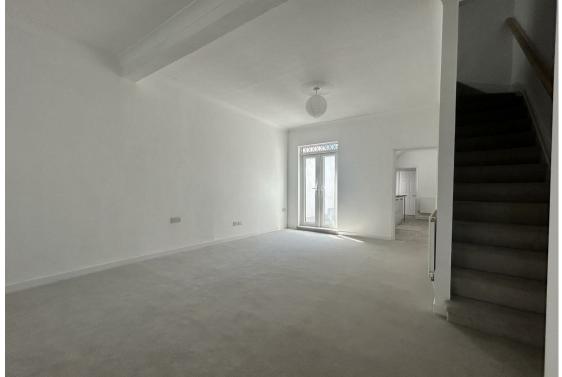

## **LOUNGE**

22'3" x 14'0" approx (6.80m x 4.29m approx)

Upvc double glazed french doors leading to rear garden, stairs in lounge, storage cupboard, 3 radiators.