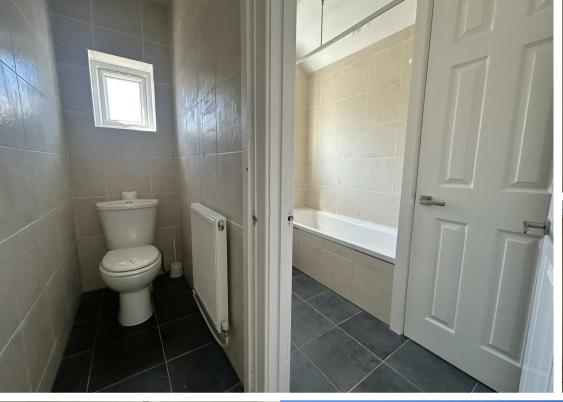

## WC

 $5'6" \times 2'7" (1.69m \times 0.79m)$ 

#### **BATHROOM**

8'0" x 5'1" approx (2.45m x 1.56m approx)

Radiator, Upvc double glazed window, bath with shower over, wash hand basin, tiled walls, tiled floor, storage cupboard.