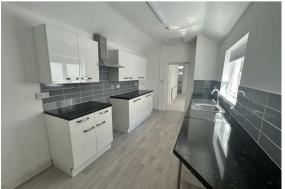

#### **KITCHEN**

15'0"  $\times$  8'2" approx (4.58m  $\times$  2.51m approx)

Radiator, Upvc double glazed window, range of base and wall units incorporating stainless steel sink unit, space for cooker, extractor fan, built in cupboard housing gas combination boiler, vinyl flooring, partially tiled walls.