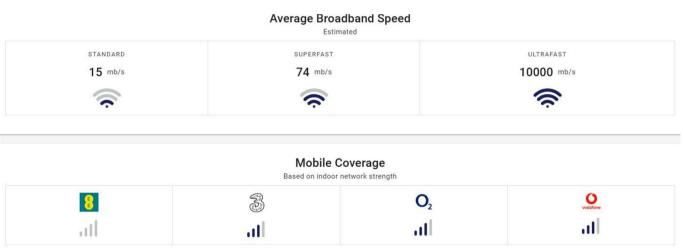

to rear garden.

## **FIRST FLOOR**

## **LANDING**

Loft access, door to:

## **BEDROOM ONE**

13'11" 9'7" approx (4.25m 2.94m

# approx)

Radiator, Upvc double glazed window, laminate flooring.

## **BEDROOM TWO**

 $12'2" \times 8'5"$  approx  $(3.72m \times 2.59m$  approx)

Radiator, Upvc double glazed window.

## **EXTERNALLY**

External outbuildings Shed Gardens Rear garden, rear lane access.

To arrange a viewing on this property or require further information please contact one of our team on 01554 779444





- Freehold
- Three Bedroom Mid Terraced Home
- EPC C Approx 90m2
- On Road Parking
- Council Tax Band B (May 25)
- Mains, Gas, Water, Electricity & Drainage.
- No Chain
- Walking Distance To Llanelli Beach & Millennium Coastal Path
- Recently Renovated
- Viewing Essential





These particulars, whilst believed to be accurate with information supplied by the vendors in good faith, are set out as a general outline only for guidance and do not constitute any part of an offer or contract. Intending purchasers should not rely on them as statements of representation of fact, but must satisfy themselves by inspection or otherwise as to their accuracy.

No person in this firms employment has the authority to make or give any representation or warranty in respect of the property.

Measurements are taken using a sonic/laser tool and any potential buyers are to make their own enquiries as to their accuracy. We have not personally tested any apparatus, equipment, fixtures, fittings or services and cannot verify they are in working order or fit for their purposes.

Nothin