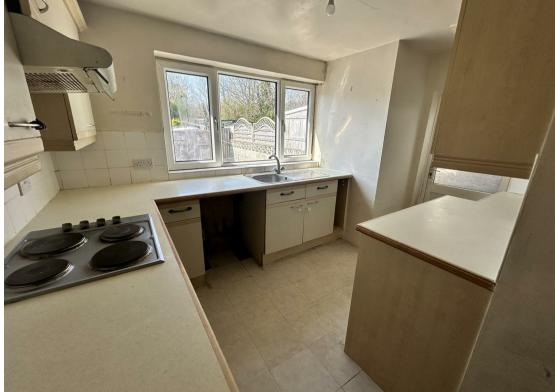

# **Kitchen** 9'1" x 11'11" approx (2.77 x 3.65

#### approx)

Window to rear, tiled flooring, partly tiled walls, wall and base units with worktop over, electric hob and oven with extractor fan over, space for washing machine, sink and drainer with mixer tap.