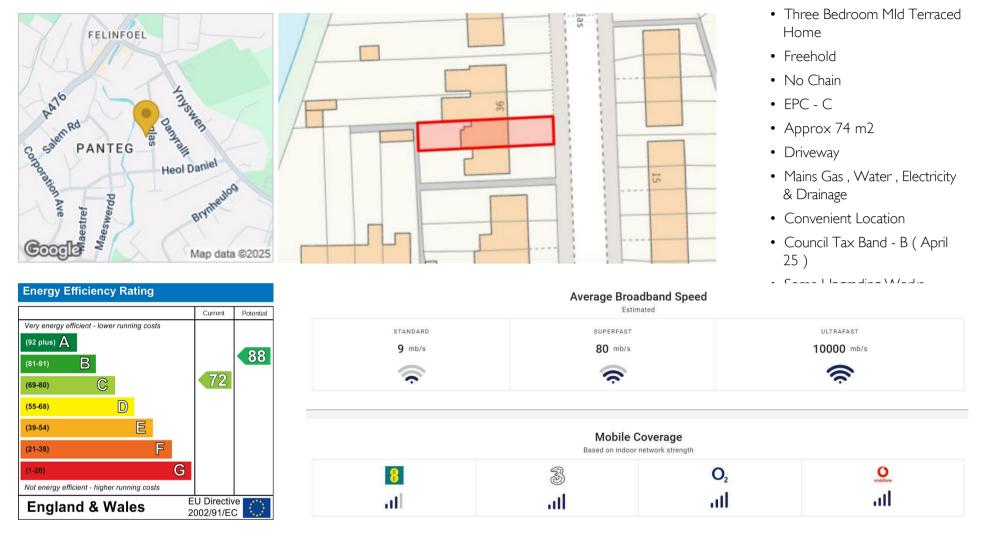

Davies Craddock Estates are delighted to present for sale a great opportunity to purchase this three bedroom terraced home set in the convenient location of Cae Glas, Llanelli.

The property comes with no onward chain with some upgrading works required, comprising of a spacious family room and kitchen to the ground floor, with three bedrooms and a bathroom to the first floor, externally there is an enclosed rear garden with a driveway to the front for off road parking.

Tenure: We cannot confirm the tenure of the property as we have not had access to the legal documents. The buyer is advised to obtain verification from their solicitor or surveyor.

18 Murray Street, Llanelli, Carmarthenshire, SA15 IDZ T. 01554 779444 | E. estates@dcestates.co.uk www.daviescraddock.co.uk