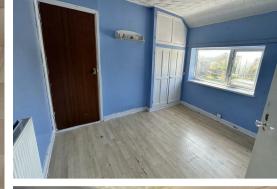

Cloakroom 2'8" x 12'1" approx (0.82 x 3.70 approx) Window to rear, laminate flooring, W/C.

**First Floor Landing** Loft access.

Bedroom One 9'10" x 13'0" approx (3.01 x 3.97 approx) Window to fore, radiator.

**Bedroom Two** 12'3" x 9'3" approx (3.74 x 2.82

**approx)** Window to rear, two storage cupboard one housing boiler, radiator.

**Bedroom Three** 7'4" x 10'5" approx (2.24 x 3.18

**approx )** Window to fore.