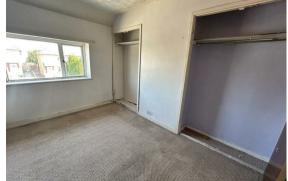

Cloakroom 2'8" x 12'1" approx (0.82 x 3.70 approx) Window to rear, laminate flooring, W/C.

**First Floor Landing** Loft access.

Bedroom One 9'10" x 13'0" approx (3.01 x 3.97 approx) Window to fore, radiator.

**Bedroom Two** 12'3" x 9'3" approx (3.74 x 2.82

**approx)** Window to rear, two storage cupboard one housing boiler, radiator.

**Bedroom Three** 7'4" x 10'5" approx (2.24 x 3.18

**approx )** Window to fore.