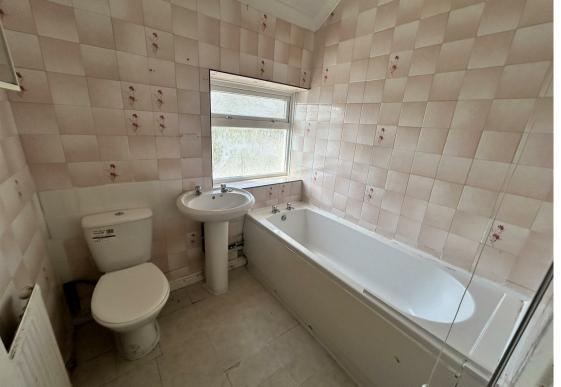

### Bathroom

5'10" x 6'6" approx (1.78 x 1.99

#### approx)

Window to rear, fully tiled walls, W/C, pedestal wash hand basin, bath with shower over, radiator.