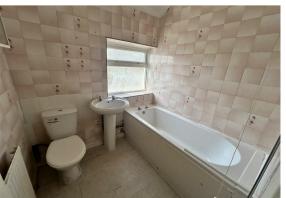

### Bathroom

5'10" x 6'6" approx (1.78 x 1.99

#### approx)

Window to rear, fully tiled walls, W/C, pedestal wash hand basin, bath with shower over, radiator.