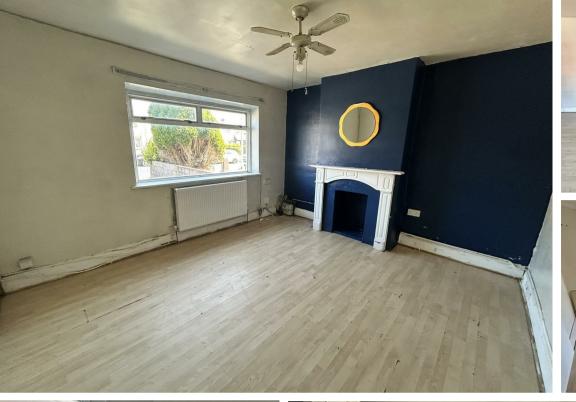

## Lounge

13'7" x 11'11" approx (4.16 x 3.64 approx)

Window to fore, laminate flooring, radiator.

**Dining Room** 13'8" x 10'4" approx (4.19 x 3.17 approx)

Laminate flooring, feature fireplace, radiator.