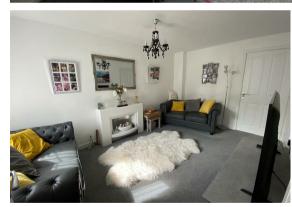

## Lounge

 $15'1" \times 9'6"$  approx (4.61 x 2.90

## approx)

Window to front, feature fireplace with electric fire, under stairs storage cupboard, radiator.