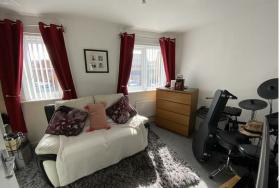

## Lounge

 $15'1" \times 9'6"$  approx (4.61 x 2.90

## approx)

Window to front, feature fireplace with electric fire, under stairs storage cupboard, radiator.

#### **Bedroom One**

12'9" x 8'7" approx (3.91 x 2.62

# approx)

Two windows to front, radiator, storage cupboard.

#### **Bedroom Two**

3.94 x 2.50 approx

Window to rear, radiator.