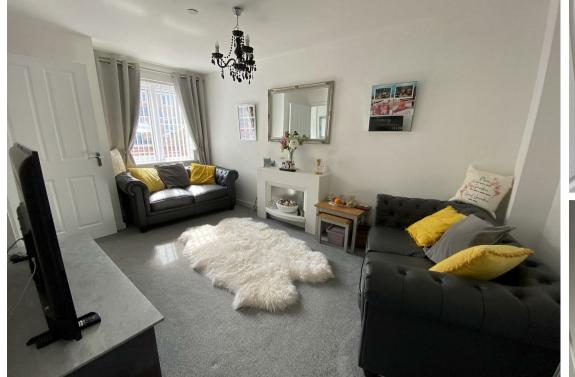

## Lounge

 $15'1" \times 9'6"$  approx (4.61 x 2.90

## approx)

Window to front, feature fireplace with electric fire, under stairs storage cupboard, radiator.