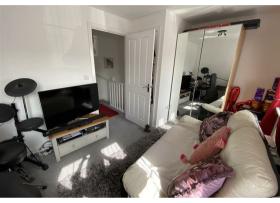

## Lounge

 $15'1" \times 9'6"$  approx (4.61 x 2.90

## approx)

Window to front, feature fireplace with electric fire, under stairs storage cupboard, radiator.