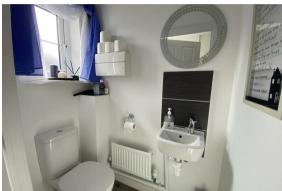

#### **Bathroom**

6'3"  $\times$  5'7" approx (1.92  $\times$  1.71 approx)

Window to side, vinyl flooring, partly tiled walls, W/C, pedestal wash hand basin, bath with shower over, radiator, extractor fan.