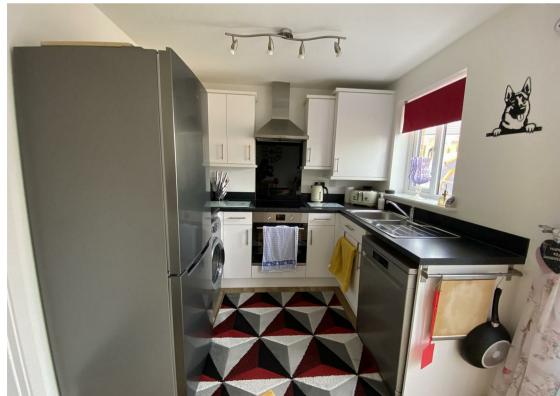

# **Kitchen Diner**

12'7" x 8'8" approx (3.85 x 2.65 approx)

Window and French doors to rear, vinyl flooring, Wall and base units with worktop over, electric hob and oven with extractor hood over, space for washing machine, tumble dryer and fridge freezer, sink and drainer with mixer tap, radiator.