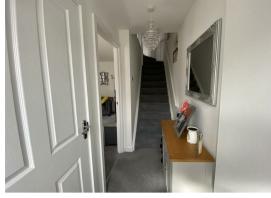

## Hallway

Stairs to first floor, radiator, smoke alarm.

# First Floor Landing

Loft access. Smoke alarm.