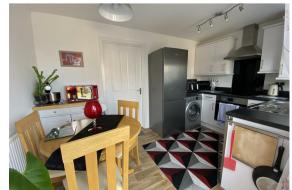

# **Kitchen Diner**

12'7" x 8'8" approx (3.85 x 2.65 approx)

Window and French doors to rear, vinyl flooring, Wall and base units with worktop over, electric hob and oven with extractor hood over, space for washing machine, tumble dryer and fridge freezer, sink and drainer with mixer tap, radiator.