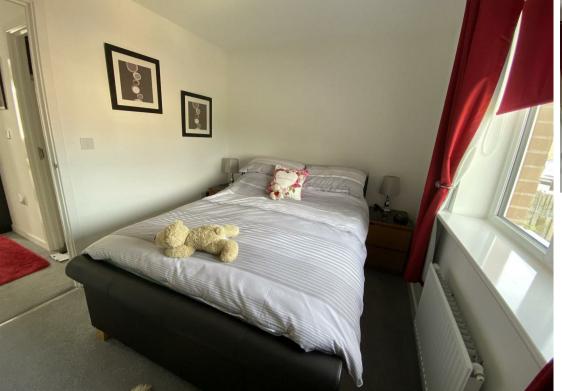

#### **Bedroom One**

12'9" x 8'7" approx (3.91 x 2.62

# approx)

Two windows to front, radiator, storage cupboard.

#### **Bedroom Two**

3.94 x 2.50 approx

Window to rear, radiator.