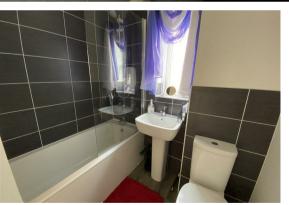

#### **Bathroom**

6'3"  $\times$  5'7" approx (1.92  $\times$  1.71 approx)

Window to side, vinyl flooring, partly tiled walls, W/C, pedestal wash hand basin, bath with shower over, radiator, extractor fan.