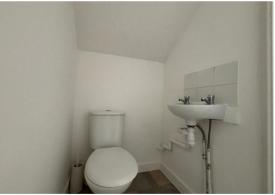

#### Cloakroom

 $4'2" \times 3'4"$  approx. (1.29 x 1.03 approx.)

Fitted with W/C & hand wash basin, vaulted ceiling, vinyl flooring.

#### Cloakroom

 $4'7" \times 3'6"$  approx. (1.41 x 1.07 approx.)

Fitted with W/C & hand wash basin, vaulted ceiling, vinyl flooring, extractor fan.