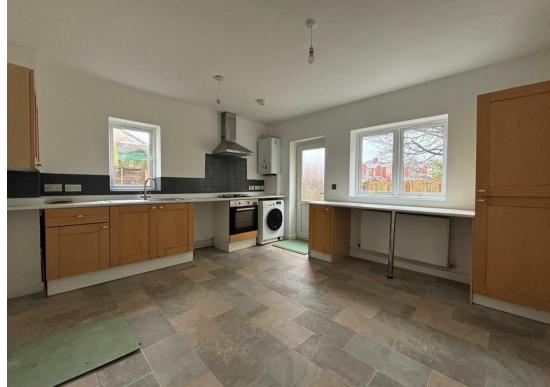

#### **Kitchen**

# $12'6" \times 14'0"$ approx. (3.83 x 4.28 approx.)

Fitted with wall and base units with work top over, breakfast bar, sink and drainer with mixer t ap, oven and gas hob with extractor hood over. Boiler (HEATLINE) space for fridge and washing machine, window to side and rear, vinyl flooring, door to rear.