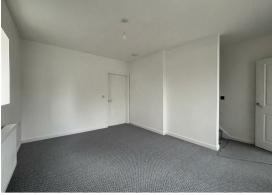

#### **Bedroom Two**

9'9" x 14'0" approx. (max) (2.98 x 4.29 approx. (max))

Two windows to rear, radiator, fitted wardrobes.