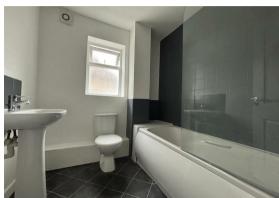

#### **Bathroom**

7'1"  $\times$  6'8" approx. (2.17  $\times$  2.04 approx.)

Fitted with W/C, hand wash basin, panelled bath with shower over, vinyl flooring, radiator, window to side, extractor fan.