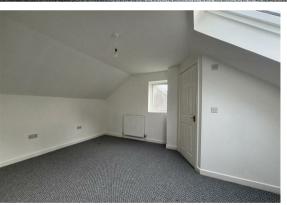

# **Bedroom One**

14'4"  $\times$  14'2" approx. (max) (4.39  $\times$  4.33 approx. (max))

Vaulted ceilings, skylight, window to side, radiator, fitted wardrobes, door to;