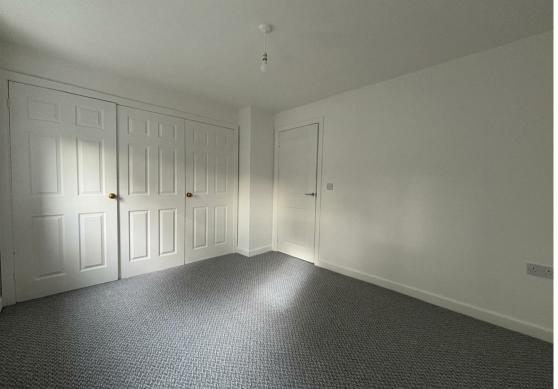

# **Bedroom One**

14'4"  $\times$  14'2" approx. (max) (4.39  $\times$  4.33 approx. (max))

Vaulted ceilings, skylight, window to side, radiator, fitted wardrobes, door to;