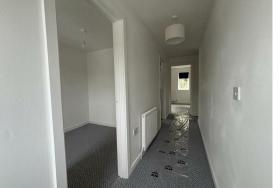

# Landing

Storage cupboard, two windows to rear, radiator, stairs to second floor.