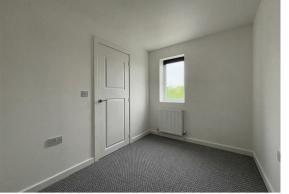

#### **Bedroom Three**

6'11" x 10'4" approx. (2.12 x 3.16 approx.

Window to front, radiator.