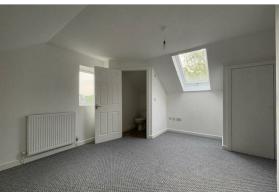

# **Bedroom One**

14'4"  $\times$  14'2" approx. (max) (4.39  $\times$  4.33 approx. (max))

Vaulted ceilings, skylight, window to side, radiator, fitted wardrobes, door to;

#### Cloakroom

 $4'7" \times 3'6"$  approx. (1.41 x 1.07 approx.)

Fitted with W/C & hand wash basin, vaulted ceiling, vinyl flooring, extractor fan.