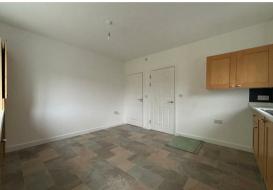

#### **Kitchen**

# $12'6" \times 14'0"$ approx. (3.83 x 4.28 approx.)

Fitted with wall and base units with work top over, breakfast bar, sink and drainer with mixer t ap, oven and gas hob with extractor hood over. Boiler (HEATLINE) space for fridge and washing machine, window to side and rear, vinyl flooring, door to rear.