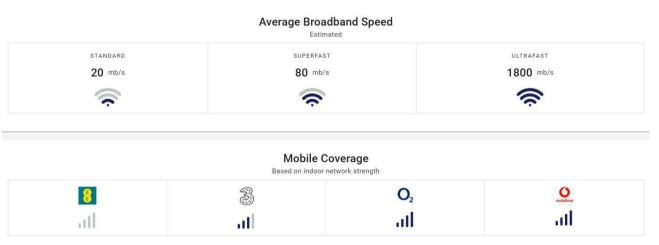

l flooring, radiator, window to side, extractor fan.

# **Bedroom One**

14'4"  $\times$  14'2" approx. (max) (4.39  $\times$  4.33 approx. (max))

Vaulted ceilings, skylight, window to side, radiator, fitted wardrobes, door to;

#### Cloakroom

 $4'7" \times 3'6"$  approx. (1.41 x 1.07 approx.)

Fitted with W/C & hand wash basin, vaulted ceiling, vinyl flooring, extractor fan.

# **External**

To the front - Driveway

To the rear, enclosed garden laid to lawn with side gated access.

To arrange a viewing on this property or require further information please contact one of our team on 01554 779444



- Townhouse
- Three Bedrooms
- Enclosed Garden
- Driveway
- Mains Gas, Electric, Water & Drainage
- Council Tax C (April 2025)
- EPC C 94m2
- Road Maintenance £100pa
- No Chain
- Freehold





These particulars, whilst believed to be accurate with information supplied by the vendors in good faith, are set out as a general outline only for guidance and do not constitute any part of an offer or contract. Intending purchasers should not rely on them as statements of representation of fact, but must satisfy themselves by inspection or otherwise as to their accuracy.

No person in this firms employment has the authority to make or give any representation or warranty in respect of the property.

Measurements are taken using a sonic/laser tool and any potential buyers are to make their own enquiries as to their accuracy.

We have not personally tested any apparatus, equipment, fixtures, fittings or services and cannot verify they are in working order or fit for their purposes.

Nothi