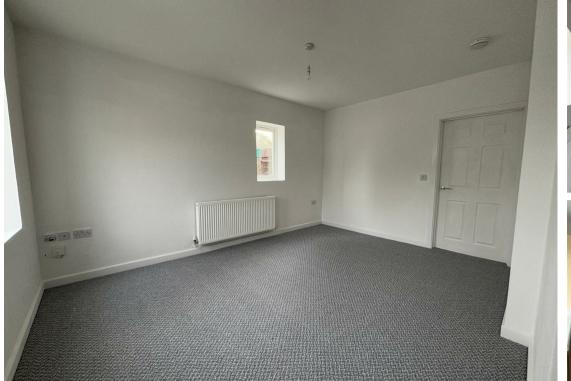

# **Bedroom One**

14'4"  $\times$  14'2" approx. (max) (4.39  $\times$  4.33 approx. (max))

Vaulted ceilings, skylight, window to side, radiator, fitted wardrobes, door to;