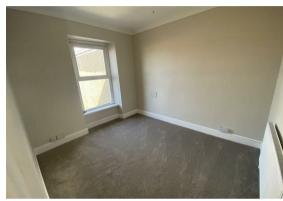

#### **Bedroom One**

10'9" x 8'11" approx (3.30m x 2.74m approx)

Window to fore, radiator.

# **Bedroom Two**

 $10'7" \times 9'1"$  approx (3.25m × 2.77m approx)

Window to rear, radiator.

#### **Bedroom Three**

 $7'10" \times 5'8"$  approx (2.39m x 1.75m approx)

Window to fore, radiator.