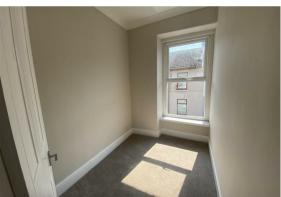

#### **Bedroom Three**

 $7'10" \times 5'8"$  approx (2.39m x 1.75m approx)

Window to fore, radiator.