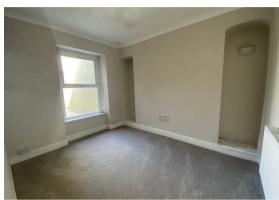

#### **Bedroom One**

10'9" x 8'11" approx (3.30m x 2.74m approx)

Window to fore, radiator.

# **Bedroom Two**

 $10'7" \times 9'1"$  approx (3.25m × 2.77m approx)

Window to rear, radiator.

#### **Bedroom Three**

 $7'10" \times 5'8"$  approx (2.39m x 1.75m approx)

Window to fore, radiator.