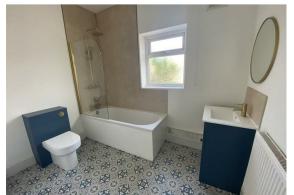

#### **Bathroom**

9'3"  $\times$  7'1" approx (2.84m  $\times$  2.16m approx)

Window to rear, vinyl flooring, W/C, bath with shower over, wash hand basin set in vanity unit, radiator.