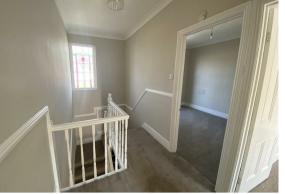

### First Floor Landing

Stained glass window to the rear, loft hatch, doors to:

#### **Bedroom One**

10'9" x 8'11" approx (3.30m x 2.74m approx)

Window to fore, radiator.

# **Bedroom Two**

 $10'7" \times 9'1"$  approx (3.25m × 2.77m approx)

Window to rear, radiator.

#### **Bedroom Three**

 $7'10" \times 5'8"$  approx (2.39m x 1.75m approx)

Window to fore, radiator.