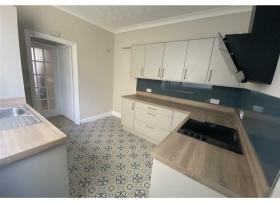

### **Kitchen**

10'4" x 9'1" approx (3.17m x 2.79m

### approx)

Window to side, vinyl flooring, wall and base units with worktop over, sink and drainer, space for washing machine and fridge freezer, electric hob and oven with extractor hood over, radiator.