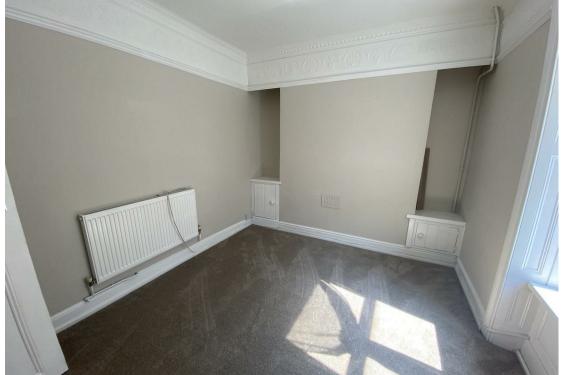

## Lounge

11' 7" x 10' 2" approx (3.35m 2.13m x 3.05m 0.61m approx)

Window to fore, radiator.

# **Sitting Room**

11'5"  $\times$  9'6" approx (3.48m  $\times$  2.92m approx)

Window to rear, radiator.