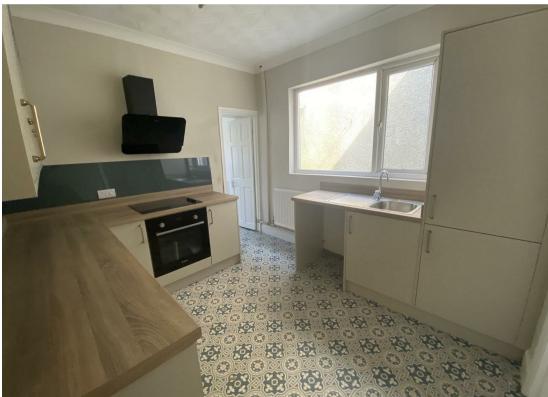

### **Kitchen**

10'4" x 9'1" approx (3.17m x 2.79m

### approx)

Window to side, vinyl flooring, wall and base units with worktop over, sink and drainer, space for washing machine and fridge freezer, electric hob and oven with extractor hood over, radiator.