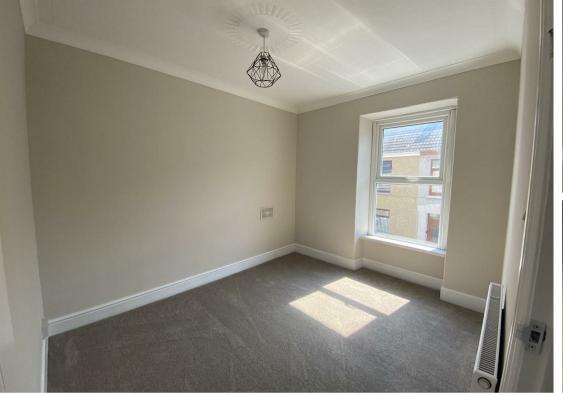

#### **Bedroom One**

10'9" x 8'11" approx (3.30m x 2.74m approx)

Window to fore, radiator.

# **Bedroom Two**

 $10'7" \times 9'1"$  approx (3.25m × 2.77m approx)

Window to rear, radiator.

#### **Bedroom Three**

 $7'10" \times 5'8"$  approx (2.39m x 1.75m approx)

Window to fore, radiator.