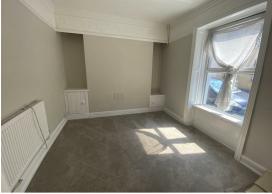

#### **Bedroom One**

10'9" x 8'11" approx (3.30m x 2.74m approx)

Window to fore, radiator.

# **Bedroom Two**

 $10'7" \times 9'1"$  approx (3.25m × 2.77m approx)

Window to rear, radiator.

#### **Bedroom Three**

 $7'10" \times 5'8"$  approx (2.39m x 1.75m approx)

Window to fore, radiator.