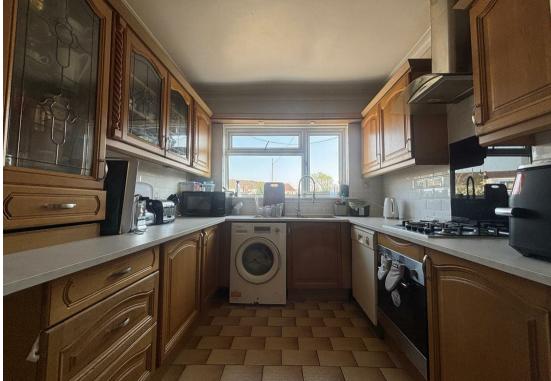

#### **Kitchen**

 $13'1" \times 8'10" (4.00 \times 2.71)$ 

Window to rear, door to side, tiled flooring, partly tiled walls, wall and base units with worktops, gas hob and electric oven with extractor hood over, space for fridge freezer, washing machine and dishwasher, sink drainer with mixer tap, radiator