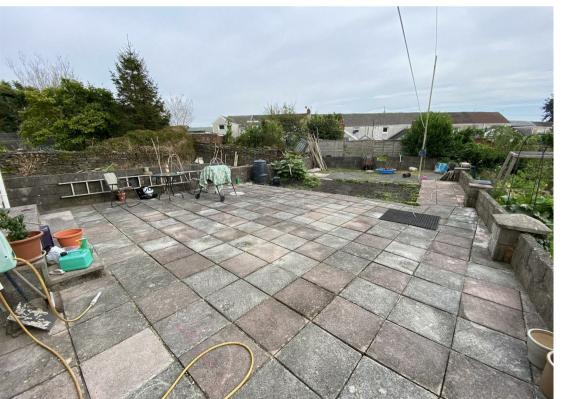

Externally the property boasts an enclosed rear garden with patio are and to the front a well proportioned driveway with gated entrance for off road parking.

The property is situated with great road links to the M4 motorway with a range of local amenities for convenience.

#### **External**

Enclosed rear garden, mainly laid to patio.

To arrange a viewing on this property or require further information please contact one of our team on 01554 779444

- Detached With Four Bedrooms ( One on Ground Floor )
- Two Reception Rooms
- Enclosed Graden
- Gated Driveway
- Main Gas, Electric, Water & Drainage
- EPC D
- Approx 121 m2
- Council Tax Band D (Sept 24)
- Freehold
- Viewing Essential