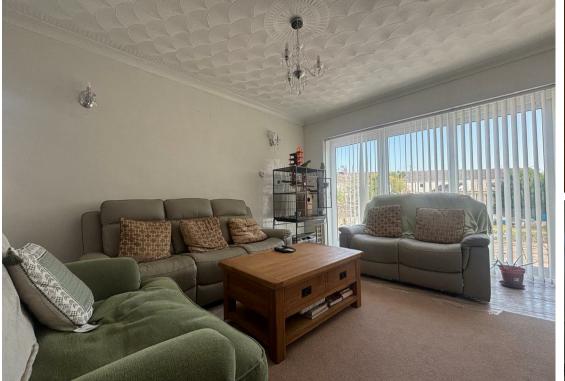

## Lounge

 $12'9" \times 20'2" \text{ approx } (3.91 \times 6.17 \text{ approx})$ 

Window to side, patio doors to rear, fire place, radiator