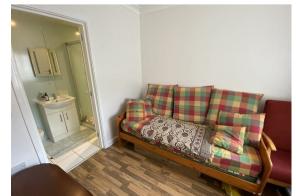

#### **Bedroom**

Window to fore, laminate flooring, radiator, door to

#### **Shower Room/Ensuite**

 $7'6" \times 3'10"$  approx. (2.30 x 1.19 approx.)

Tired flooring, respatex type walls, W/C, wash hand basin set in vanity unit, enclosed shower, radiator