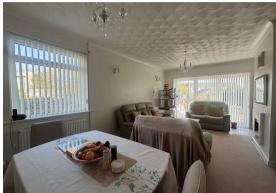

## Lounge

 $12'9" \times 20'2" \text{ approx } (3.91 \times 6.17 \text{ approx})$ 

Window to side, patio doors to rear, fire place, radiator