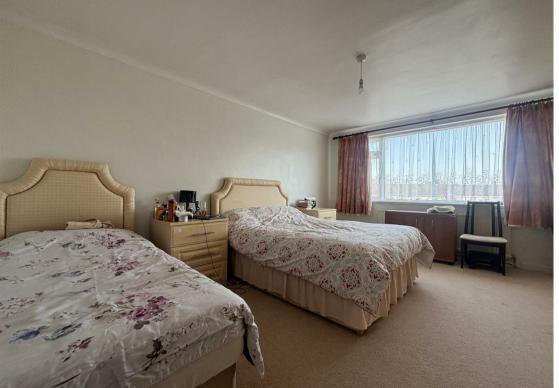

### **Bedroom One**

12'10" x 16'7" approx.  $(3.92 \times 5.07)$ 

# approx.)

Window to rear, fitted wardrobes, radiator