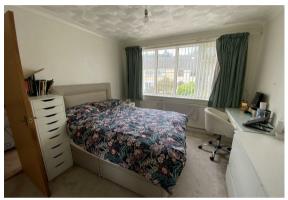

### **Bedroom One**

12'10" x 16'7" approx.  $(3.92 \times 5.07)$ 

# approx.)

Window to rear, fitted wardrobes, radiator

#### **Bedroom Two**

10'9" x 11'5" approx. (3.28 x 3.50 approx.

)

Window to fore, built in wardrobes, radiator