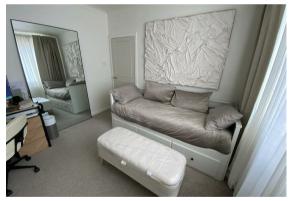

# **Reception One**

10'5" x10'9" approx. (3.20 x3.28 approx.)

Window to fore, radiator

## Lounge

 $12'9" \times 20'2" \text{ approx } (3.91 \times 6.17 \text{ approx})$ 

Window to side, patio doors to rear, fire place, radiator