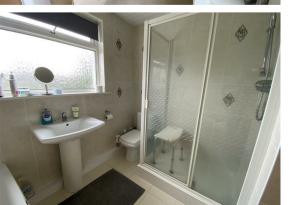

#### **Shower Room/Ensuite**

 $7'6" \times 3'10"$  approx. (2.30 x 1.19 approx.)

Tired flooring, respatex type walls, W/C, wash hand basin set in vanity unit, enclosed shower, radiator

## **Bedroom Three**

 $8'7" \times 7'6"$  approx. (2.62 x 2.29 approx.)

Window to rear, tiled flooring, fully tiled walls, W/C, pedestal wash hand basin, bath, enclosed shower, radiator