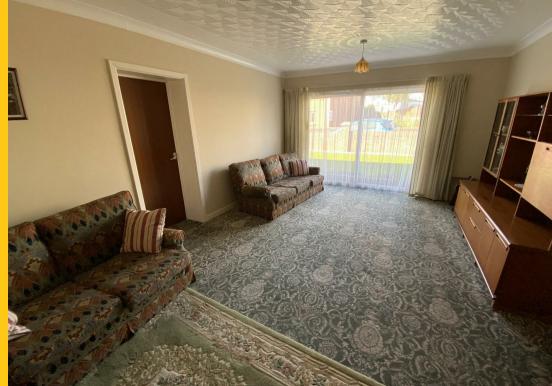

## Lounge

13'6 x 18' approx (4.11m x 5.49m approx)
Patio doors to fore, feature fire place with gas fire and surround, radiator