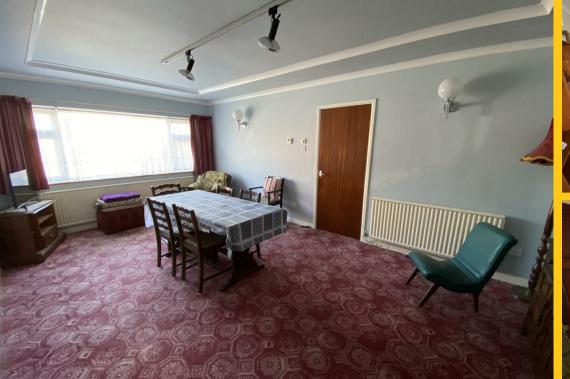

## **Dining Room**

11'9 x 19'2 approx (3.58m x 5.84m approx) window to fore, two radiators