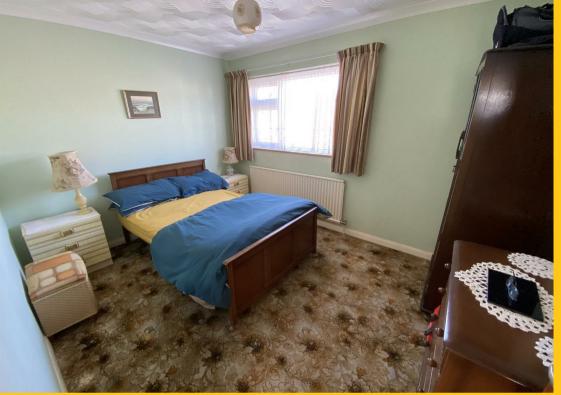

## **Bedroom One**

9'1 x 9'9 approx (2.77m x 2.97m approx) Window to fore, radiator

#### **Bedroom Two**

11'9 x 9'1 approx (3.58m x 2.77m approx)
Window to fore, radiator

#### **Bedroom Three**

9'6 x 8'3 approx (2.90m x 2.51m approx) Window to side, radiator