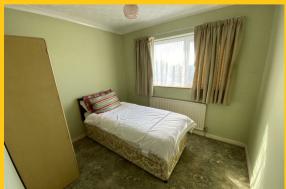

## **Bedroom One**

9'1 x 9'9 approx (2.77m x 2.97m approx) Window to fore, radiator

#### **Bedroom Two**

11'9 x 9'1 approx (3.58m x 2.77m approx)
Window to fore, radiator

#### **Bedroom Three**

9'6 x 8'3 approx (2.90m x 2.51m approx) Window to side, radiator