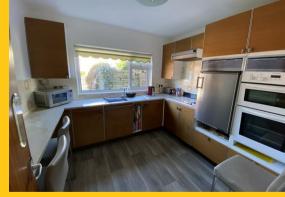

## Kitchen

 $9'1 \times 9'8 (2.77m \times 2.95m)$ 

Window to fore, vinyl flooring, wall and base units with work top over, electric hob with extractor fan over, sink drainer with mixer tap, integrated electric oven and fridge, radiator