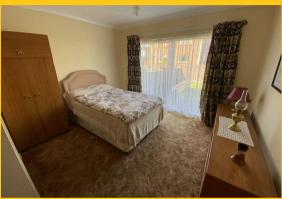

## **Bedroom One**

9'1 x 9'9 approx (2.77m x 2.97m approx) Window to fore, radiator

#### **Bedroom Two**

11'9 x 9'1 approx (3.58m x 2.77m approx)
Window to fore, radiator

#### **Bedroom Three**

9'6 x 8'3 approx (2.90m x 2.51m approx) Window to side, radiator