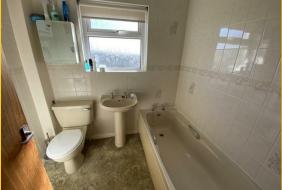

#### **Bathroom**

6' x 6'8 approx (1.83m x 2.03m approx)
Window to rear, fully tiled walls, storage cupboard, water closet, pedestal wash hand basin, bath,