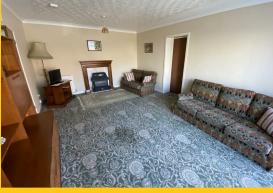

## Lounge

13'6 x 18' approx (4.11m x 5.49m approx)
Patio doors to fore, feature fire place with gas fire and surround, radiator