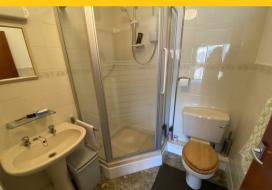

#### Shower Room

Partly tiled walls, water closet, pedestal wash hand basin, shower cubicle