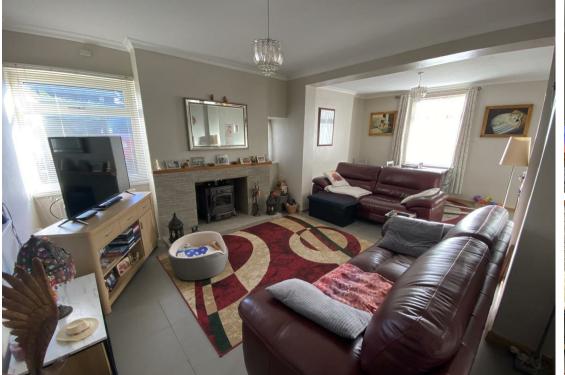

# Lounge 22'11" x 16'5" approx (7.01 x 5.01 approx)

Windows to fore and side, tiled flooring, under stairs storage cupboard, stairs to first floor, log burner, radiator.