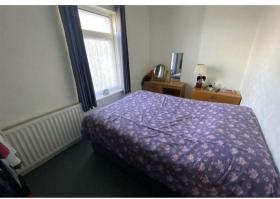

# First Floor Landing

Loft access.

**Bedroom One**14'8" x 8'8" approx (4.49 x 2.66 approx)

Window to fore, radiator.

**Bedroom Two**13'6" x 7'11" approx (4.13 x 2.42 approx)

Window to rear, radiator.

Bedroom Three
II'0" x 7'5" approx (3.36 x 2.27 approx)