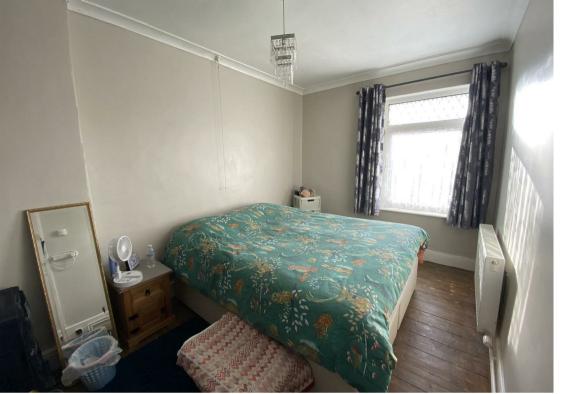

# First Floor Landing

Loft access.

**Bedroom One**14'8" x 8'8" approx (4.49 x 2.66 approx)

Window to fore, radiator.

**Bedroom Two**13'6" x 7'11" approx (4.13 x 2.42 approx)

Window to rear, radiator.

Bedroom Three
II'0" x 7'5" approx (3.36 x 2.27 approx)