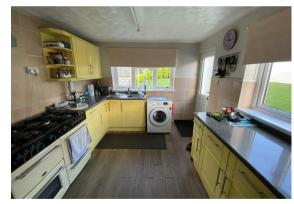

## **Kitchen**

14'1" x 9'7" approx (4.30 x 2.93

## approx)

Windows to rear and side, tiled flooring, wall and base units with worktop over, space for cooker, washing machine, tumble dryer and fridge freezer, sink drainer with mixer tap, storage cupboard housing boiler, radiator.