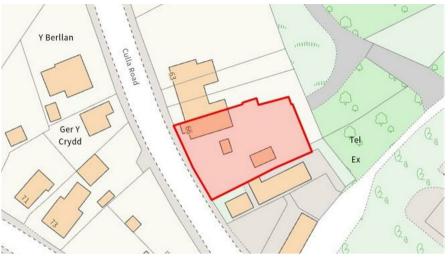

66 Culla Road, Kidwelly, SA17 4DA Offers Over £210,000

Davies Craddock are pleased to present for sale this three bedroom semi detached property set in Culla Road, Trimsaran, Llanelli.

This property is set on an ample plot with driveway and garden, with potential for further development for a dwelling ( subject to correct planning permissions)

- Semi Detached House
- Three Bedrooms
  - Approx 100m2
  - Viewing Essential
  - Potential Plot Devlopment ( Subject To Correct Planning Permissions)
  - Enclosed Rear Garden
  - Off Road Parking And Garage
  - Council Tax-B
  - Freehold
  - EPC-E