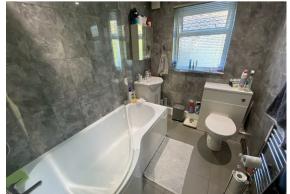

#### **Bathroom**

 $8'0" \times 5'10"$  approx (2.45 x 1.80 approx)

Window to rear, tiled flooring, fully tiled walls, W/C, wash hand basin set in vanity unit, bath with shower over, radiator.