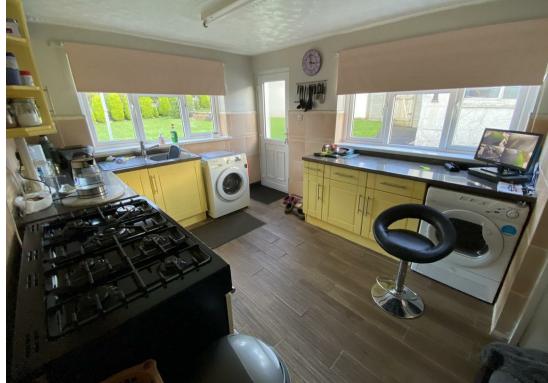

## **Kitchen**

14'1" x 9'7" approx (4.30 x 2.93

## approx)

Windows to rear and side, tiled flooring, wall and base units with worktop over, space for cooker, washing machine, tumble dryer and fridge freezer, sink drainer with mixer tap, storage cupboard housing boiler, radiator.