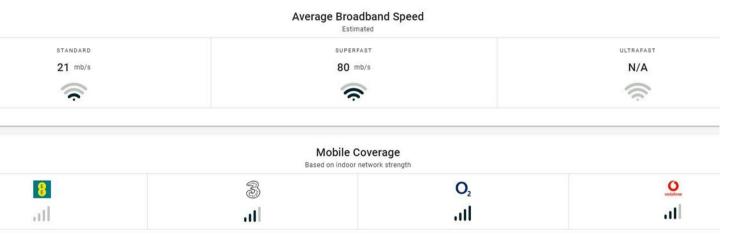

tor.

# First Floor Landing

Loft access.

**Bedroom One**14'8" x 8'8" approx (4.49 x 2.66 approx)

Window to fore, radiator.

**Bedroom Two**13'6" x 7'11" approx (4.13 x 2.42 approx)

Window to rear, radiator.

Bedroom Three
II'0" x 7'5" approx (3.36 x 2.27 approx)

Window to fore, radiator.

# **Externally**

Enclosed rear garden mainly laid to lawn, decking area, outbuilding, off road parking to side leading to garage.

To arrange a viewing on this property or require further information please contact one of our team on 01554 779444





- Semi Detached House
- Three Bedrooms
  - Approx 100m2
  - Viewing Essential
  - Potential Plot Devlopment ( Subject To Correct Planning Permissions)
  - Enclosed Rear Garden
  - Off Road Parking And Garage
  - Council Tax-B
  - Freehold
  - EPC-E





These particulars, whilst believed to be accurate are set out as a general outline only for guidance and do not constitute any part of an offer or contract. Intending purchasers should not rely on them as statements of representation of fact, but must satisfy themselves by inspection or otherwise as to their accuracy. No person in this firms employment has the authority to make or give any representation or warranty in respect of the property.

Measurements are taken using a sonic/laser tool and any potential buyers are to make their own enquiries as to their accuracy.

We have not personally tested any apparatus, equipment, fixtures, fittings or services and cannot verify they are in working order or fit for their purposes. Nothing in these particulars is intended to indicate that carpe