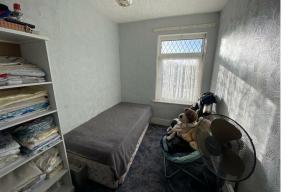

# First Floor Landing

Loft access.

**Bedroom One**14'8" x 8'8" approx (4.49 x 2.66 approx)

Window to fore, radiator.

**Bedroom Two**13'6" x 7'11" approx (4.13 x 2.42 approx)

Window to rear, radiator.

Bedroom Three
II'0" x 7'5" approx (3.36 x 2.27 approx)