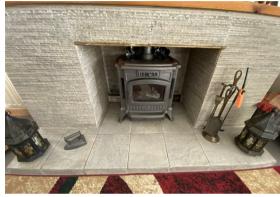

# Lounge 22'11" x 16'5" approx (7.01 x 5.01 approx)

Windows to fore and side, tiled flooring, under stairs storage cupboard, stairs to first floor, log burner, radiator.