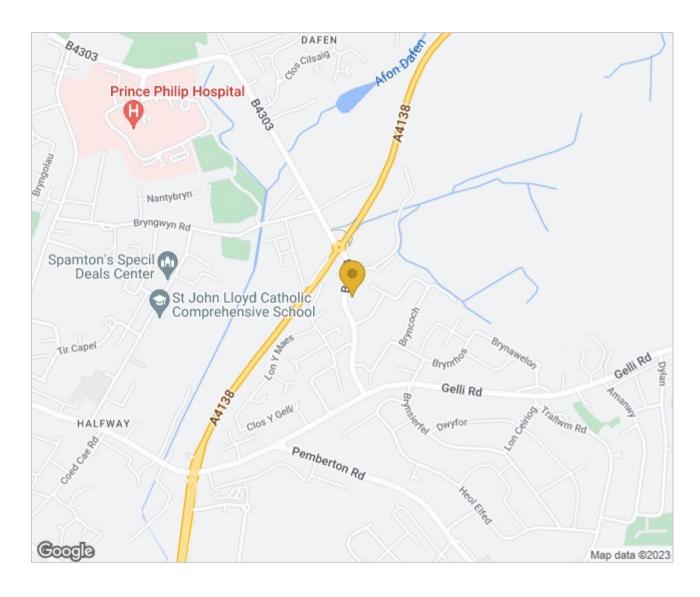

Plot Adjacent To Number 4 Gorsfach, Llanelli, SA14 8NE £67.500

Davies CRADDOCK

Davies Craddock are pleased to present this plot for sale in the convenient location of Gorsfach, Dafen. The plot is located set back from the road within walking distance of local amenities in the form of schools, shops, restaurants and other local businesses.

Enquiries and viewing bookings are welcome

- Freehold
- Building Plot
- Planning Application Number S/37107
- Convenient Location
- Good Road Links to junction 48 of the M4 Motorway.