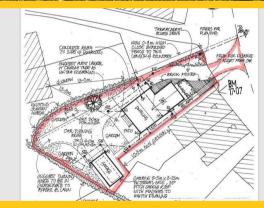

The plot comes with planning permission for a detached two storey dwelling and a detached single garage making this plot ideal for prospective developers.

All copies of plans can be viewed via application No: S/37107 through Carmarthenshire County Council.

Enquiries and viewing bookings are welcome

- Freehold
- Building Plot
- Planning Application Number S/37107
- Convenient Location
- Good Road Links to junction 48 of the M4 Motorway.