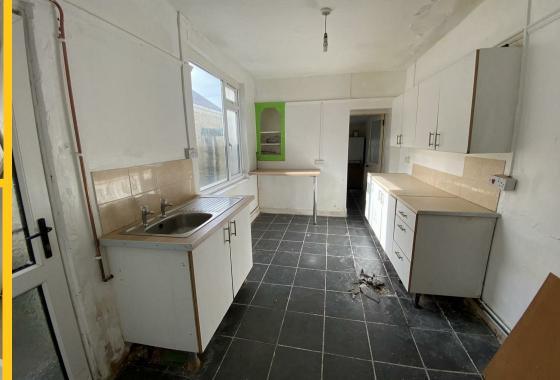

### Kitchen

 $15'7 \times 8'8 \text{ approx } (4.75\text{m} \times 2.64\text{m} \text{ approx})$ 

Window and door to side, tiled flooring, wall and base units with worktop over, sink and drainer, space for cooker and fridge freezer, radiator.