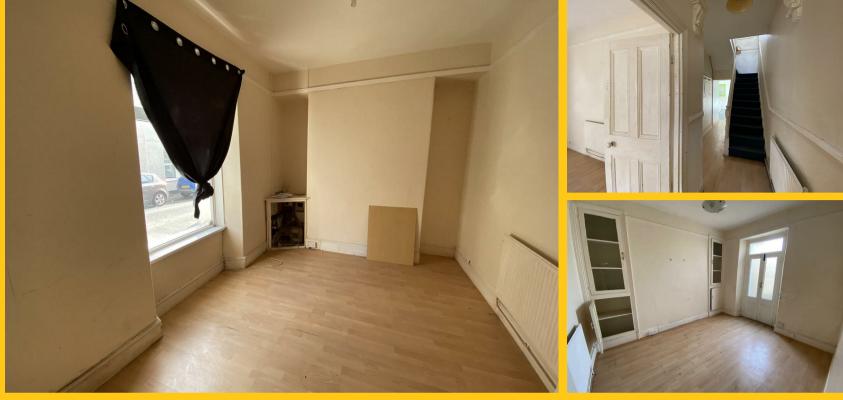

## Hallway

Stairs to first floor, laminate flooring, under stairs storage cupboard, radiator.

## **Sitting Room**

11'7 x 9'7 approx (3.53m x 2.92m approx)

Window to fore, laminate flooring, radiator.

### Lounge

 $12'4 \times 9'4 \text{ approx } (3.76\text{m} \times 2.84\text{m} \text{ approx})$ 

Door to rear, laminate flooring, radiator.