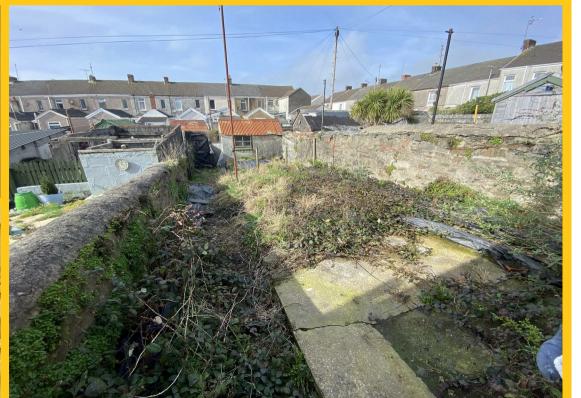

# **Externally**

Enclosed rear garden.

- Terraced House
- Three Bedrooms
- Two Reception Rooms
- Kitchen
- Approx 86m2
- · Enclosed Rear Garden
- Freehold
- · No Chain
- Council Tax-B
- EPC-D