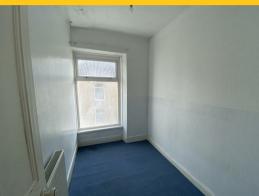

### **Bedroom One**

 $12'6 \times 9'4 \text{ approx } (3.81\text{m} \times 2.84\text{m} \text{ approx})$ 

Window to fore, radiator.

### **Bedroom Two**

II'  $\times$  9'7 approx (3.35m  $\times$  2.92m approx)

Window to rear, radiator.

### **Bedroom Three**

9'4 x 5'7 approx (2.84m x 1.70m approx)
Window to fore, radiator.