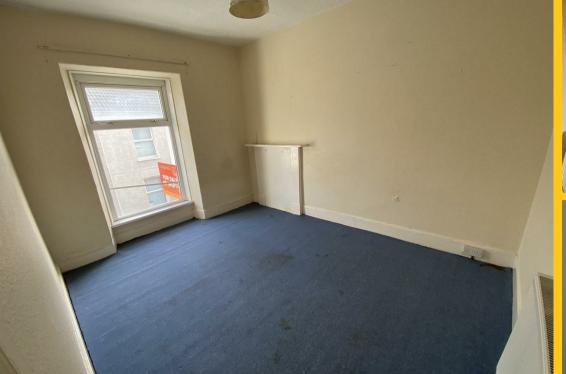

### **Bedroom One**

 $12'6 \times 9'4 \text{ approx } (3.81\text{m} \times 2.84\text{m} \text{ approx})$ 

Window to fore, radiator.

### **Bedroom Two**

II'  $\times$  9'7 approx (3.35m  $\times$  2.92m approx)

Window to rear, radiator.

### **Bedroom Three**

9'4 x 5'7 approx (2.84m x 1.70m approx)
Window to fore, radiator.