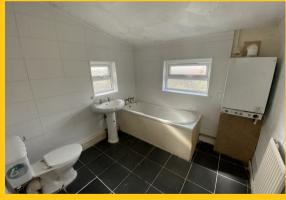

#### **Bathroom**

 $8'3 \times 8'2 \text{ approx } (2.51\text{m} \times 2.49\text{m} \text{ approx})$ 

Window to rear, tiled flooring, fully tiled walls, W/C, pedestal wash hand, bath, wall mounted boiler, radiator.