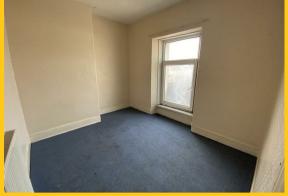

### **Bedroom One**

 $12'6 \times 9'4 \text{ approx } (3.81\text{m} \times 2.84\text{m} \text{ approx})$ 

Window to fore, radiator.

### **Bedroom Two**

II'  $\times$  9'7 approx (3.35m  $\times$  2.92m approx)

Window to rear, radiator.

### **Bedroom Three**

9'4 x 5'7 approx (2.84m x 1.70m approx)
Window to fore, radiator.