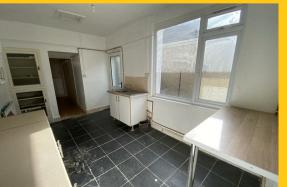

### Kitchen

 $15'7 \times 8'8 \text{ approx } (4.75\text{m} \times 2.64\text{m} \text{ approx})$ 

Window and door to side, tiled flooring, wall and base units with worktop over, sink and drainer, space for cooker and fridge freezer, radiator.