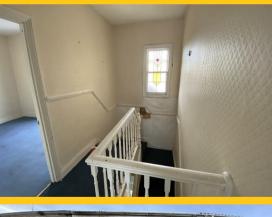

## Hallway

Stairs to first floor, laminate flooring, under stairs storage cupboard, radiator.

## First Floor Landing

Window to rear, loft access.