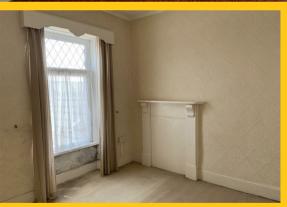

#### Sitting Room

 $II'5 \times 9'8$  approx (3.48m x 2.95m approx) UPVC window to fore, radiator, twin alcove, cupboards housing gas and electric meters, tiled fire surround, carpet

#### Lounge

12' x 11'3 approx (3.66m x 3.43m approx) Window to rear, radiator, twin alcove, timber fire surround, carpet, sliding door to kitchen