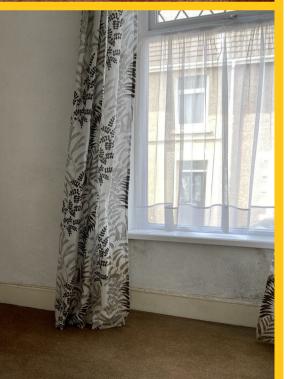

### Bedroom One

11'4 x 9'5 approx (3.45m x 2.87m approx) UPVC window to fore, radiator

## Bedroom Two

9'9 x 9'2 approx (2.97m x 2.79m approx) UPVC window to rear, radiator

## **Bedroom Three**

9'3 x 6'3 approx (2.82m x 1.91m approx) UPVC window to fore, radiator