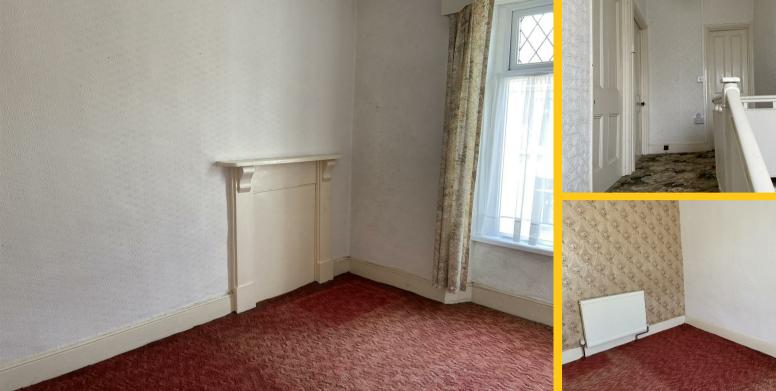

### Bedroom One

11'4 x 9'5 approx (3.45m x 2.87m approx) UPVC window to fore, radiator

## Bedroom Two

9'9 x 9'2 approx (2.97m x 2.79m approx) UPVC window to rear, radiator

## **Bedroom Three**

9'3 x 6'3 approx (2.82m x 1.91m approx) UPVC window to fore, radiator