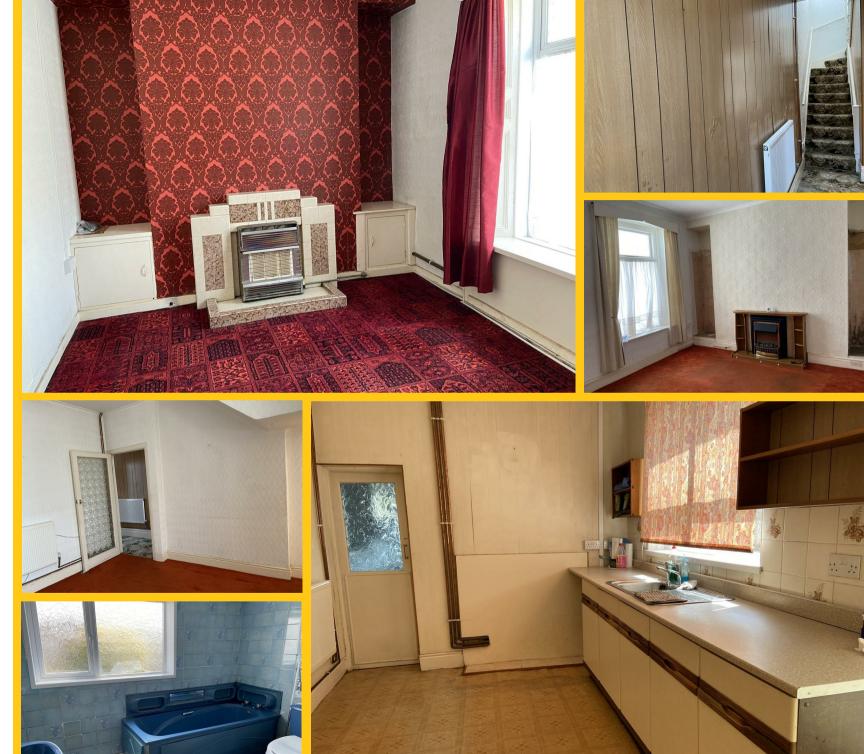

#### Sitting Room

 $II'5 \times 9'8$  approx (3.48m x 2.95m approx) UPVC window to fore, radiator, twin alcove, cupboards housing gas and electric meters, tiled fire surround, carpet

#### Lounge

12' x 11'3 approx (3.66m x 3.43m approx) Window to rear, radiator, twin alcove, timber fire surround, carpet, sliding door to kitchen

# Kitchen

13'8 x 8'7 approx (4.17m x 2.62m approx) UPVC window to side, base unit with worktop, single drainer, tiled splashback, storage cupboard, alcove shelving, hatch to roof space, radiator, cushion flooring

### Bathroom

UPVC window to rear with obscure glass, three piece coloured suite, radiator,cupboard housing boiler, wall tiling

### Lean to

6'6 x 5'7 approx (1.98m x 1.70m approx) UPVC door and window, cushion flooring

Landing

Window to rear, hatch to roof space