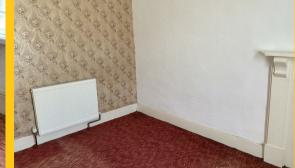

#### Sitting Room

 $II'5 \times 9'8$  approx (3.48m x 2.95m approx) UPVC window to fore, radiator, twin alcove, cupboards housing gas and electric meters, tiled fire surround, carpet

#### Lounge

12' x 11'3 approx (3.66m x 3.43m approx) Window to rear, radiator, twin alcove, timber fire surround, carpet, sliding door to kitchen