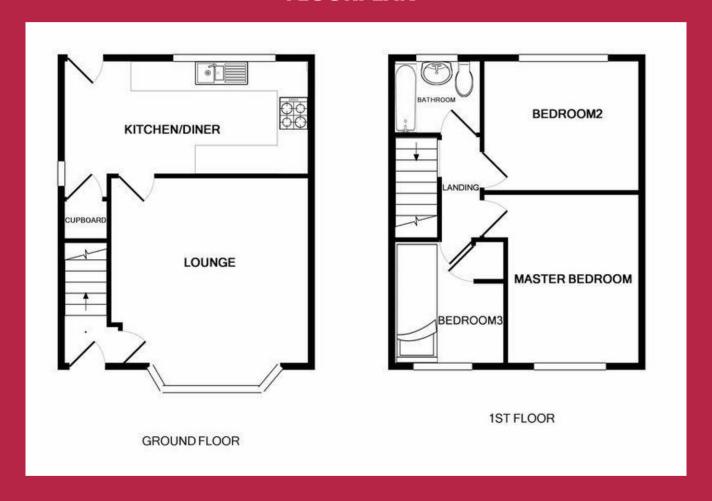

caped Garden

Guide Price £165,000 - £175,000









#### \*NO CHAIN\*

This lovely three bedroom semi detached property has recently undergone a scheme of refurbishment both internally and externally.

Offering well proportioned accommodation throughout that is ready to move into. The property boats PVCu double glazing and gas central heating throughout, with entrance hallway, spacious living room, and modern dining kitchen.

To the first floor there are two double bedrooms, good size third bedroom with built in cabin bed and the house bathroom. Outside the property boasts a driveway and low maintenance garden to the front and rear with artificial lawn.

The property is located within close proximity of Castleford town center, and has easy access to the M62 motorway.

## **FLOORPLAN**



# **Wakefield**

Shaw Court, Wakefield, West Yorkshire, WF1 4FR 01924 655 988 hello@rhubarbestateagent.co.uk