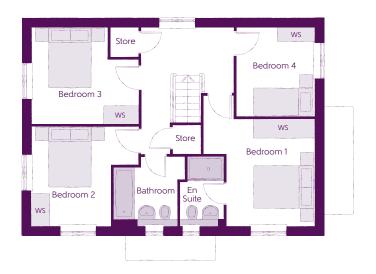

## First Floor

| Bedroom 1          | 3.66m x 3.52m          | 12'0" x 11'7"                   |
|--------------------|------------------------|---------------------------------|
| Bedroom 1 En Suite | 1.44m x 2.25m          | 4'9" x 7'5"                     |
| Bedroom 2          | 3.53m x 3.27m          | 11'7'' x 10'9''                 |
| Bedroom 3          | 3.53m x 3.18m          | 11'7" x 10'5"                   |
| Bedroom 4          | 2.58m x 2.93m          | 8'6" x 9'7"                     |
| Bathroom           | 2.35m x 2.25m<br>(max) | 7′9″ x 7′5″<br><sub>(max)</sub> |

Clks - Cloakroom WS - Wardrobe Space (suggestion only, wardrobe not included)

## Furniture arrangements are for illustrative purposes only. Items are not included, nor to scale.

The items shown in this key may be subject to change, and positions could vary from those indicated on this floorplan. Please refer to Sales Advisor for details of your selected plot. Computer generated image shown overleaf. External finishes, landscaping and configuration may vary from plot to plot. Please refer to Sales Advisor for further details. All dimensions are approximate and should not be used for carpet sizes, appliance spaces or furniture. We operate a policy of continuous improvement and individual features such as kitchen and bathroom layouts, doors, windows, garages and elevational treatments may vary from time to time. Consequently these particulars should be treated as general guidance only and do not constitute a contract, part of a contract or a warranty. BO/CB/500/S00/D/01/K.