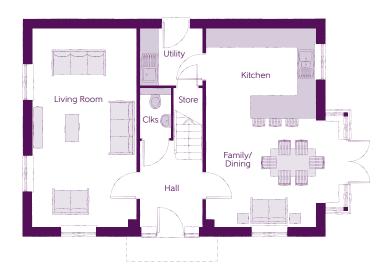

## Ground Floor

| Kitchen/Dining | 4.39m x 6.54m | 14′5″ x 21′5″<br>(inc. bay) |
|----------------|---------------|-----------------------------|
| Living Room    | 3.42m x 6.54m | 11'3" x 21'5"               |
| Utility        | 2.03m x 1.87m | 6'8" x 6'2"                 |
| Cloakroom      | 1.00m x 1.65m | 3′3″ x 5′5″                 |

Clks - Cloakroom WS - Wardrobe Space (suggestion only, wardrobe not included)

## Furniture arrangements are for illustrative purposes only. Items are not included, nor to scale.

The items shown in this key may be subject to change, and positions could vary from those indicated on this floorplan. Please refer to Sales Advisor for details of your selected plot. Computer generated image shown overleaf. External finishes, landscaping and configuration may vary from plot to plot. Please refer to Sales Advisor for further details. All dimensions are approximate and should not be used for carpet sizes, appliance spaces or furniture. We operate a policy of continuous improvement and individual features such as kitchen and bathroom layouts, doors, windows, garages and elevational treatments may vary from time to time. Consequently these particulars should be treated as general guidance only and do not constitute a contract, part of a contract or a warranty. BO/CB/500/S00/D/01/K.