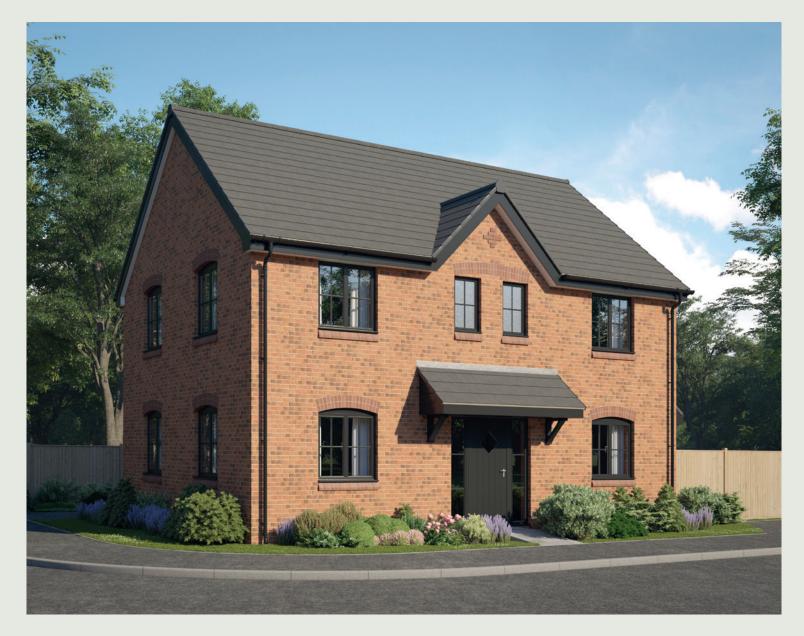

## The Angelica

4 BEDROOM HOME



ashberryhomes.co.uk





## Ground Floor

| Kitchen/Dining | 4.39m x 6.54m | 14′5″ x 21′5″<br>(inc. bay) |
|----------------|---------------|-----------------------------|
| Living Room    | 3.42m x 6.54m | 11'3" x 21'5"               |
| Utility        | 2.03m x 1.87m | 6'8" x 6'2"                 |
| Cloakroom      | 1.00m x 1.65m | 3′3″ x 5′5″                 |



## First Floor

| Bedroom 1          | 3.66m x 3.52m          | 12'0" x 11'7"                   |
|--------------------|------------------------|---------------------------------|
| Bedroom 1 En Suite | 1.44m x 2.25m          | 4'9" x 7'5"                     |
| Bedroom 2          | 3.53m x 3.27m          | 11'7'' x 10'9''                 |
| Bedroom 3          | 3.53m x 3.18m          | 1