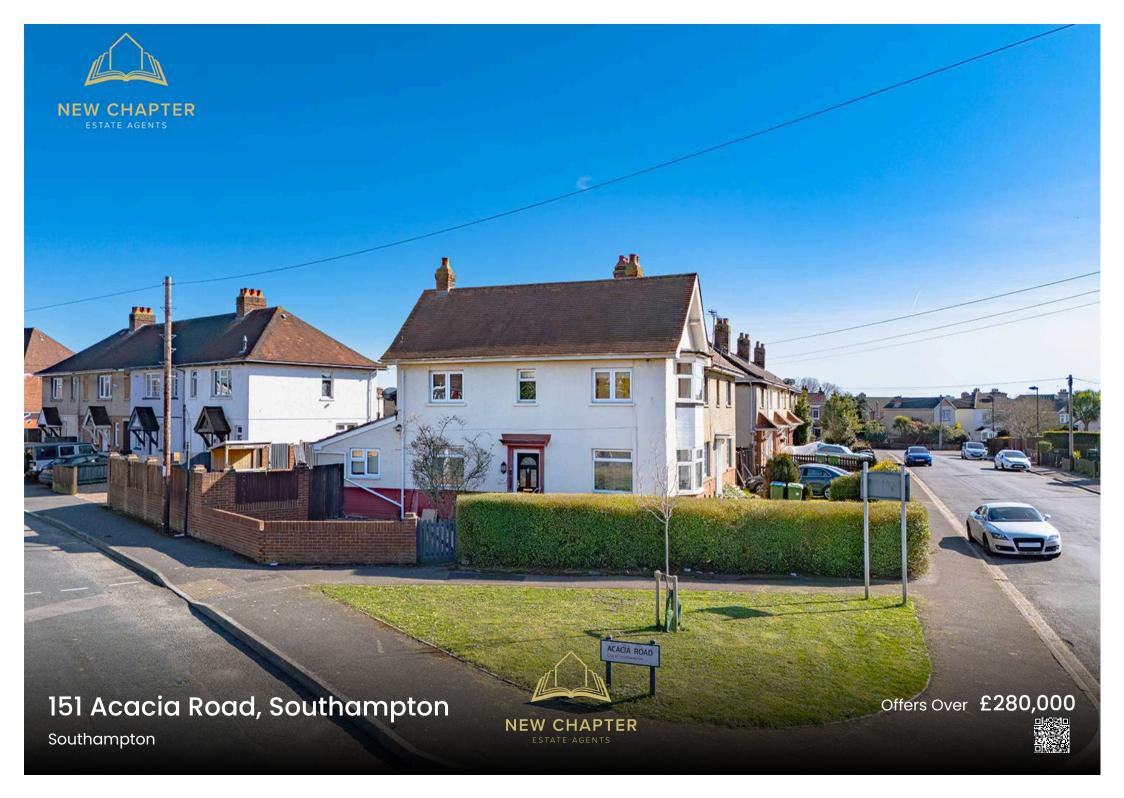

## 151 Acacia Road

Offered with No Forward Chain. The spacious Lounge, located to the right of the entrance, is bathed in natural light, creating a welcoming atmosphere for both relaxing and entertaining. The bay windows allow plenty of sunlight to fill the room, while the traditional fireplace adds a cosy touch and character to the space.

Located in a quiet residential area, this home offers the perfect balance of peaceful living and proximity to local amenities. With the added benefit of no onward chain, the home is ready for a smooth and hassle-free move.