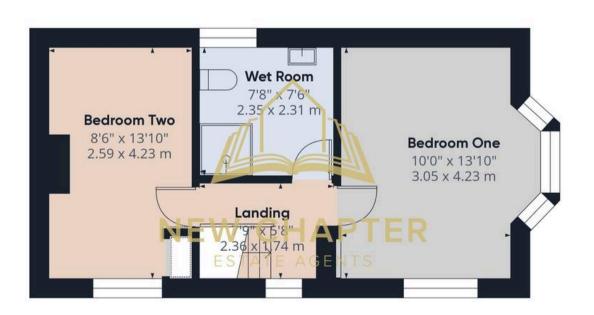

The well-appointed kitchen sits centrally within the home, offering a practical layout for meal preparation. At the rear of the ground floor, you'll find a modern extension that enhances the property's versatility. This spacious double bedroom with an en-suite bathroom could easily serve as a peaceful retreat, home office, or even a business space, thanks to its separate access to the garden via French doors. Upstairs, the first floor features a large double bedroom with bay windows and a built-in wardrobe, offering a tranquil space for rest. A generously sized wet room ensures comfort and convenience for all. At the end of the hallway, you'll discover a third double bedroom, perfect for family, guests, or personal use.

Calculations were based on RICS IPMS 3C standard. Please note that calculations were adjusted by a third party and therefore may not comply with RICS IPMS 3C.

GIRAFFE360

Floor 1