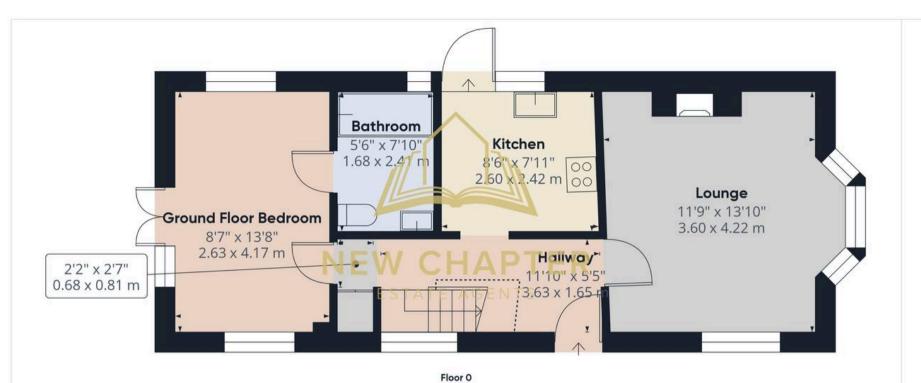

## 151 Acacia Road

Offered with No Forward Chain. The spacious Lounge, located to the right of the entrance, is bathed in natural light, creating a welcoming atmosphere for both relaxing and entertaining. The bay windows allow plenty of sunlight to fill the room, while the traditional fireplace adds a cosy touch and character to the space.

The well-appointed kitchen sits centrally within the home, offering a practical layout for meal preparation. At the rear of the ground floor, you'll find a modern extension that enhances the property's versatility. This spacious double bedroom with an en-suite bathroom could easily serve as a peaceful retreat, home office, or even a business space, thanks to its separate access to the garden via French doors. Upstairs, the first floor features a large double bedroom with bay windows and a built-in wardrobe, offering a tranquil space for rest. A generously sized wet room ensures comfort and convenience for all. At the end of the hallway, you'll discover a third double bedroom, perfect for family, guests, or personal use.

#### Approximate total area<sup>(1)</sup>

827.84 ft<sup>2</sup> 76.91 m<sup>2</sup>