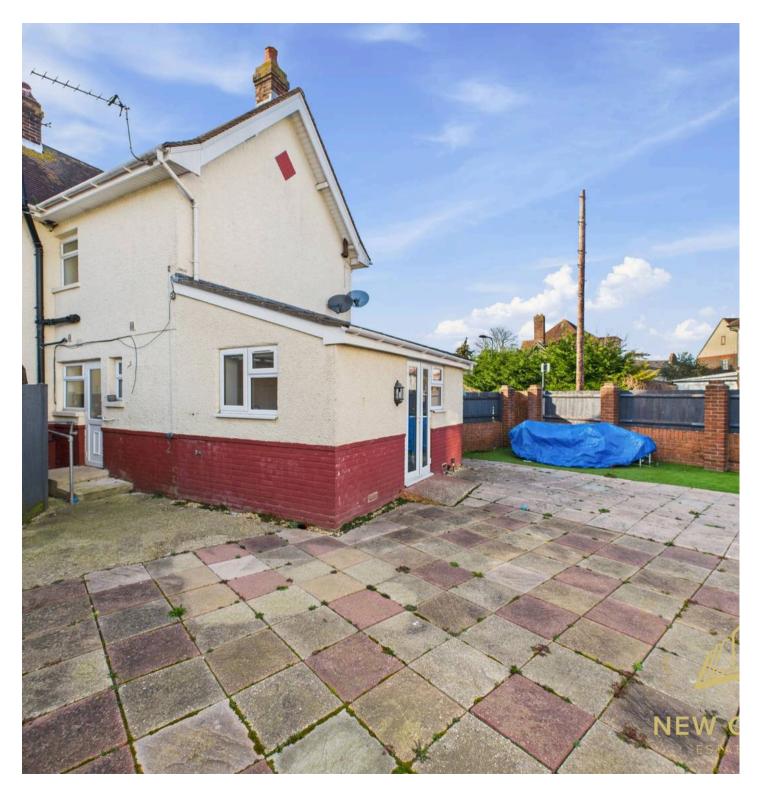

The property benefits from gas central heating throughout, ensuring warmth and comfort no matter the season. A low-maintenance garden at the rear provides a pleasant outdoor space to unwind or entertain.

## GARDEN

The property features a large, low-maintenance rear garden with side gate access to the front of the home.