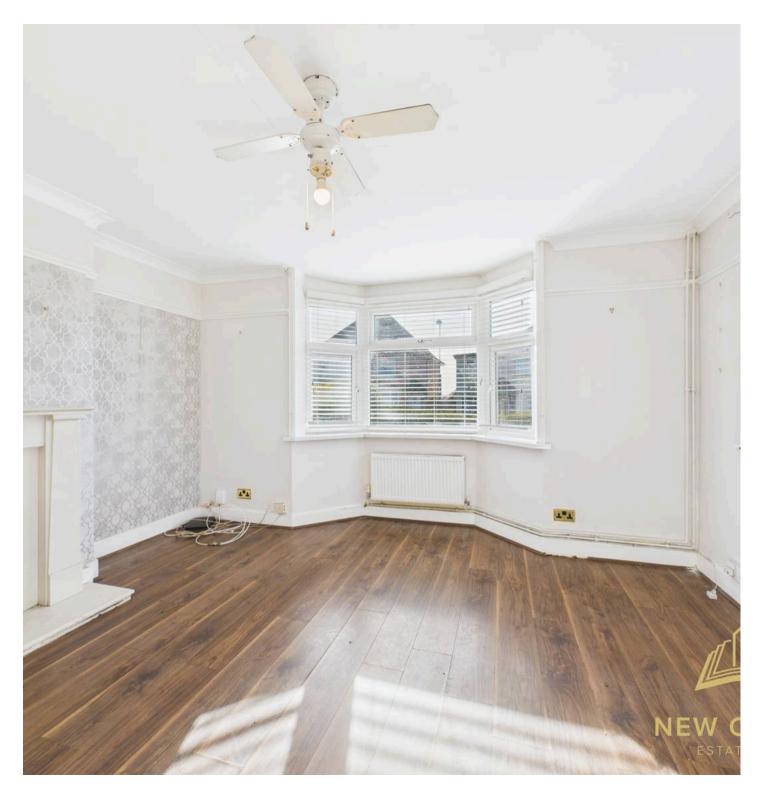

## 151 Acacia Road

Offered with No Forward Chain. The spacious Lounge, located to the right of the entrance, is bathed in natural light, creating a welcoming atmosphere for both relaxing and entertaining. The bay windows allow plenty of sunlight to fill the room, while the traditional fireplace adds a cosy touch and character to the space.