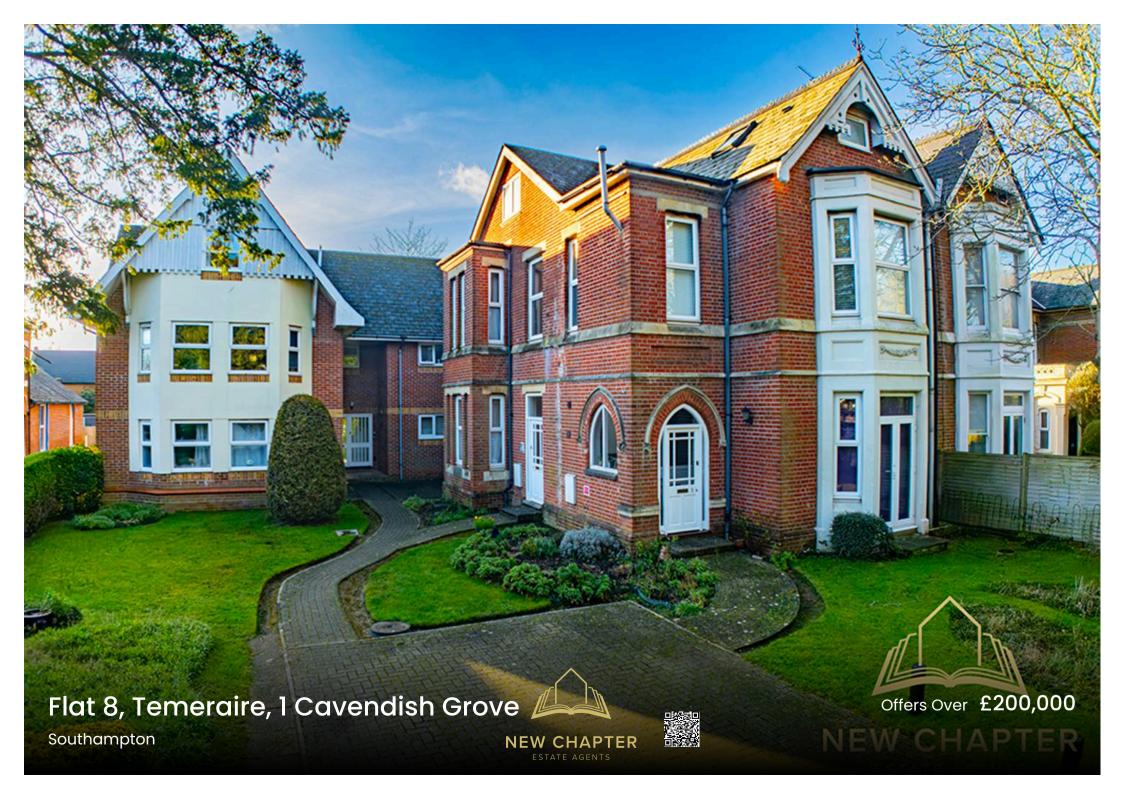

## Flat 8

## Temeraire, Southampton

This well-presented Two bedroom first floor apartment offers an excellent investment opportunity, benefiting from a modern and functional layout. The property boasts a **modern kitchen**, newly fitted in 2024, complete with sleek, contemporary units and built-in appliances. There's plenty of workspace.

#### Council Tax band: B - Tenure: Leasehold

EPC Energy Efficiency Rating: D- EPC Environmental Impact Rating: D

Achieving £1,250 PCM, Yield Approx 7.00+%, Tenanted Until December 2025 – Offers over £200,000