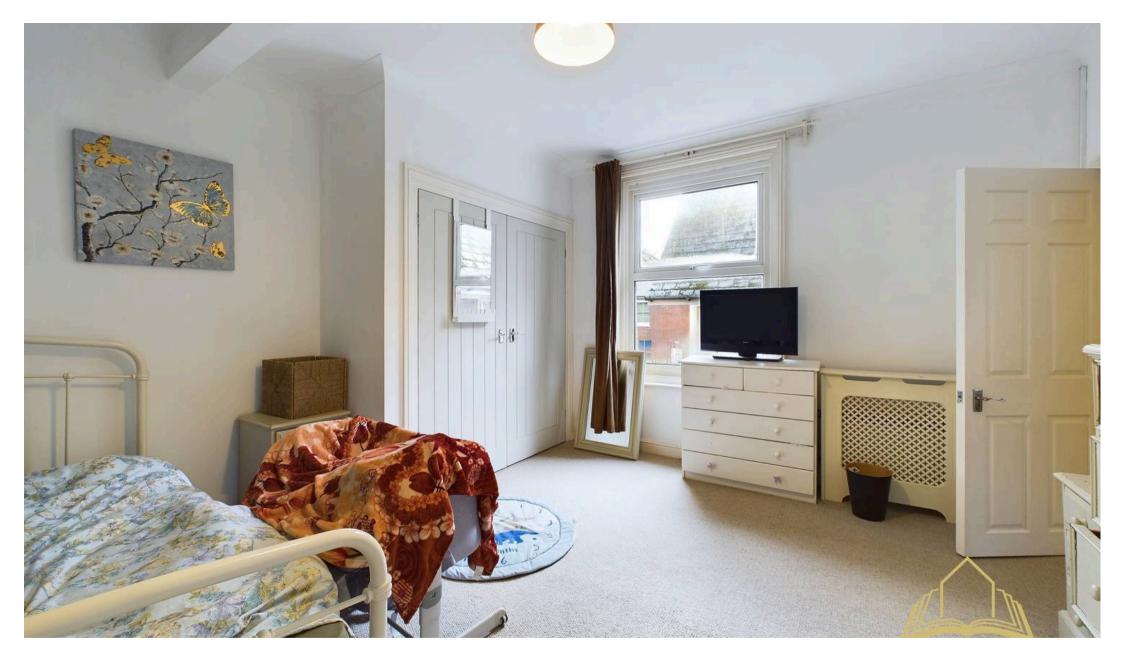

The **modern bathroom** features both a bath and an overhead shower, offering flexibility and convenience. Positioned next to the bathroom, **bedroom two** is a generously sized double bedroom with a built-in wardrobe, providing ample storage space and a comfortable setting for tenants.At the end of the hallway, you'll find the **expansive lounge/diner**—a bright and spacious area perfect for relaxation or socialising.