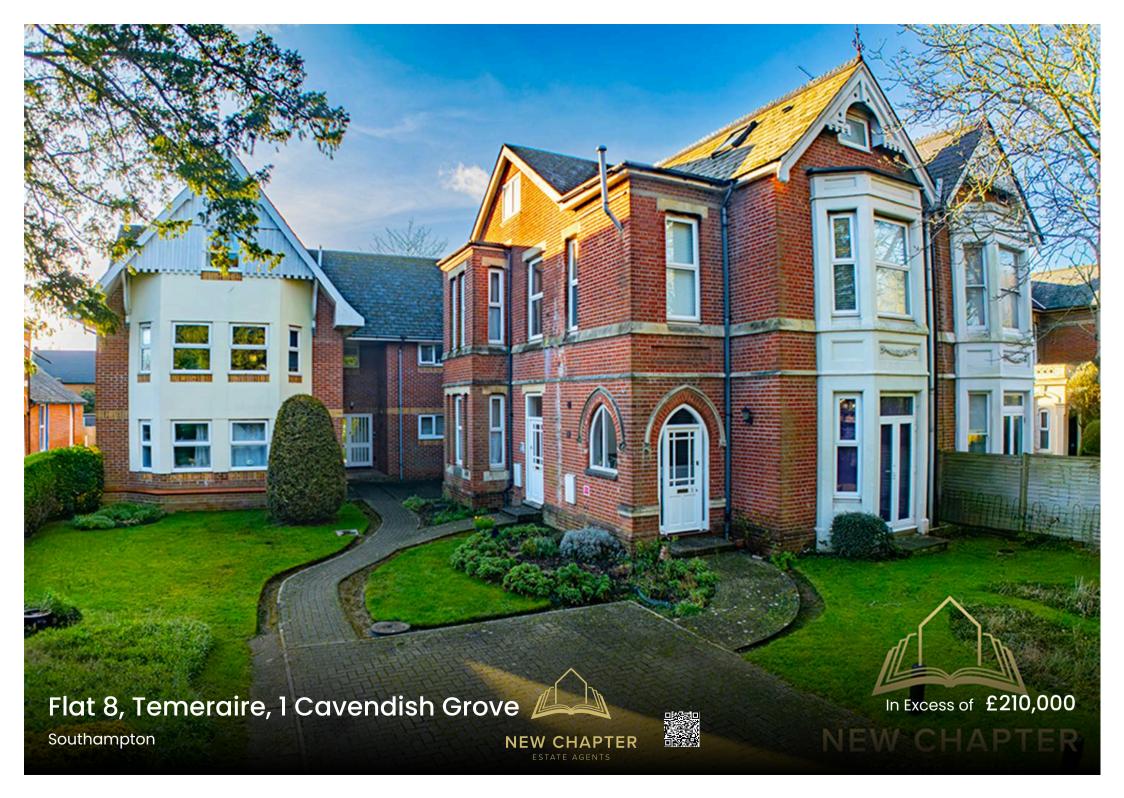

## Flat 8

## Temeraire, Southampton

This well-presented Two bedroom first floor apartment offers an excellent investment opportunity, benefiting from a modern and functional layout. The property boasts a **modern kitchen**, newly fitted in 2024, complete with sleek, contemporary units and built-in appliances. There's plenty of workspace.

#### Council Tax band: B - Tenure: Leasehold

EPC Energy Efficiency Rating: D- EPC Environmental Impact Rating: D

Achieving £1,250 PCM, Yield Approx 7.00+%, Tenanted Until December 2025 – Offers in Excess of £210,000