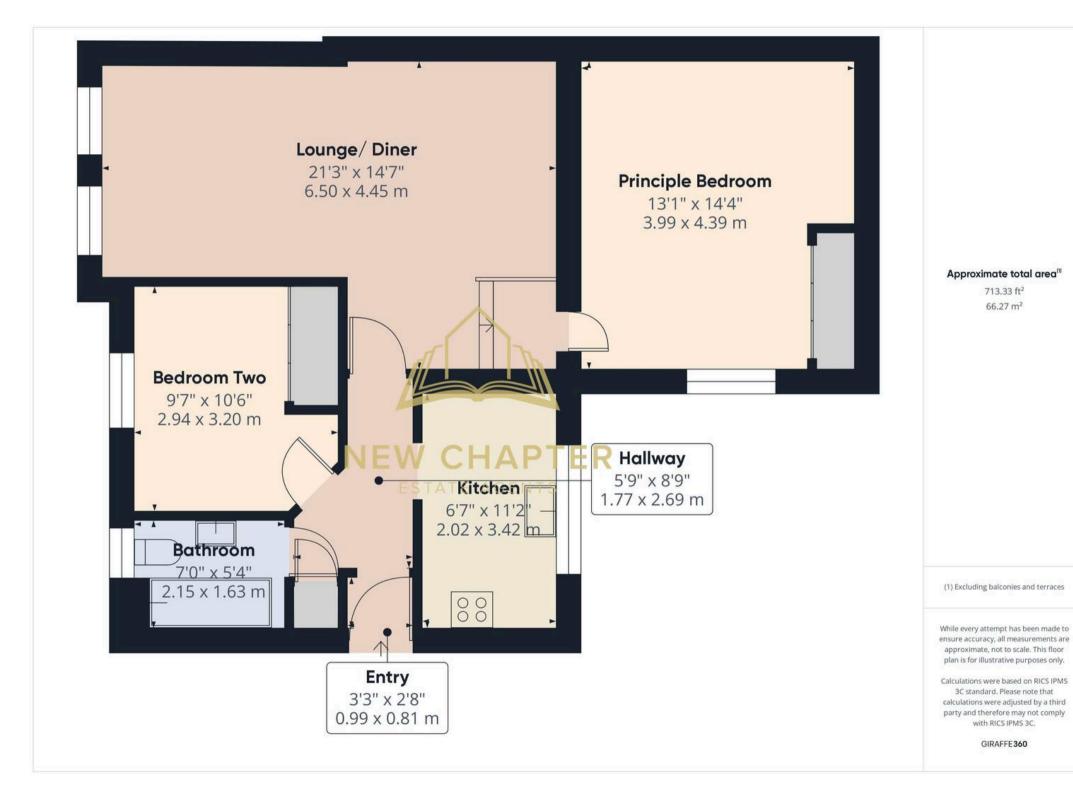

## Temeraire, Southampton

This well-presented Two bedroom first floor apartment offers an excellent investment opportunity, benefiting from a modern and functional layout. The property boasts a **modern kitchen**, newly fitted in 2024, complete with sleek, contemporary units and built-in appliances. There's plenty of workspace.

The **modern bathroom** features both a bath and an overhead shower, offering flexibility and convenience. Positioned next to the bathroom, **bedroom two** is a generously sized double bedroom with a built-in wardrobe, providing ample storage space and a comfortable setting for tenants.At the end of the hallway, you'll find the **expansive lounge/diner**—a bright and spacious area perfect for relaxation or socialising.

This versatile space offers plenty of room for both living and dining areas. Leading off the lounge/Diner is the **principle bedroom**, a large double bedroom that also includes a built-in wardrobe, maximising storage and ensuring a tidy, comfortable space.