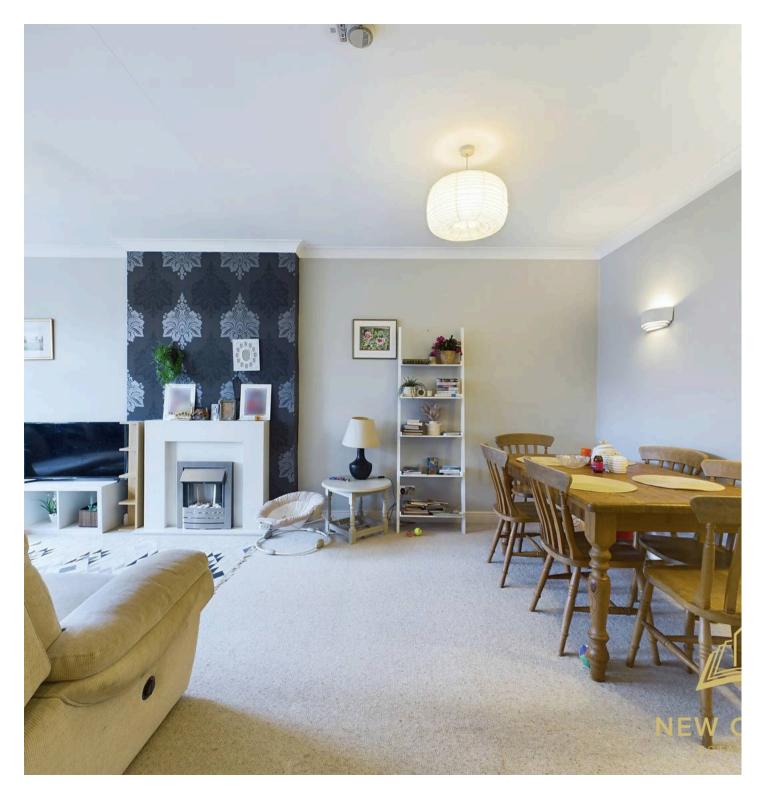

The **modern bathroom** features both a bath and an overhead shower, offering flexibility and convenience. Positioned next to the bathroom, **bedroom two** is a generously sized double bedroom with a built-in wardrobe, providing ample storage space and a comfortable setting for tenants.At the end of the hallway, you'll find the **expansive lounge/diner**—a bright and spacious area perfect for relaxation or socialising.

This versatile space offers plenty of room for both living and dining areas. Leading off the lounge/Diner is the **principle bedroom**, a large double bedroom that also includes a built-in wardrobe, maximising storage and ensuring a tidy, comfortable space.