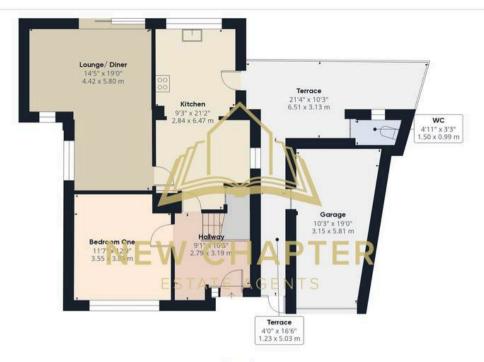

#### **Ground Floor:**

As you enter the property, you are greeted by a welcoming hallway leading to the ground floor double bedroom – a good-sized room ideal for student accommodation. The modern kitchen diner is fully equipped with contemporary appliances and offers ample space for dining and socialising. The large lounge/diner is perfect for communal living, featuring French doors that open out onto the patio in the spacious rear garden, providing a great space for outdoor relaxation and entertainment.

#### Floor 0

### Approximate total area

1522.76 ft<sup>2</sup> 141.47 m<sup>2</sup>

#### **Balconies and terraces**

240.14 ft<sup>2</sup> 22.31 m<sup>2</sup>

(1) Excluding balconies and terraces

While every attempt has been made to ensure accuracy, all measurements are approximate, not to scale. This floor plan is for illustrative purposes only.