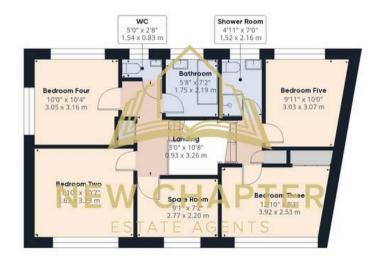

#### **First Floor:**

Upstairs, you'll find 4 well-proportioned double bedrooms, each offering ample space and natural light. The spare room/study provides additional flexibility for tenants who may need a quiet space for study or storage. The first floor also features a main bathroom, a separate shower room, and a WC, ensuring plenty of facilities to accommodate all tenants comfortably.