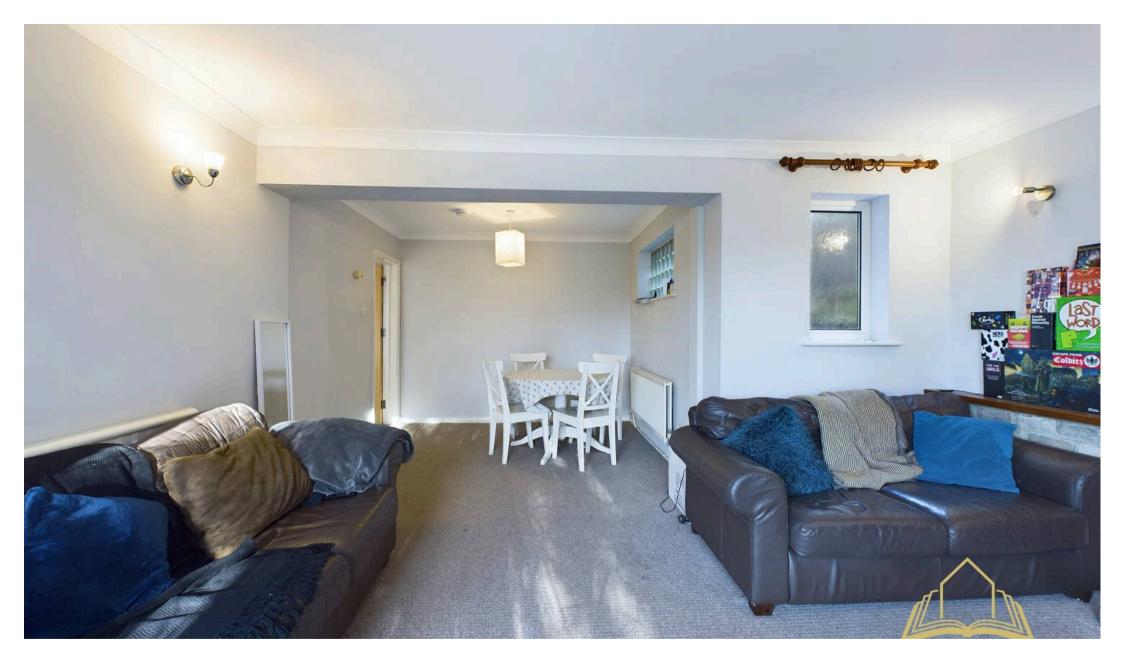

#### **Ground Floor:**

As you enter the property, you are greeted by a welcoming hallway leading to the ground floor double bedroom – a good-sized room ideal for student accommodation. The modern kitchen diner is fully equipped with contemporary appliances and offers ample space for dining and socialising. The large lounge/diner is perfect for communal living, featuring French doors that open out onto the patio in the spacious rear garden, providing a great space for outdoor relaxation and entertainment.