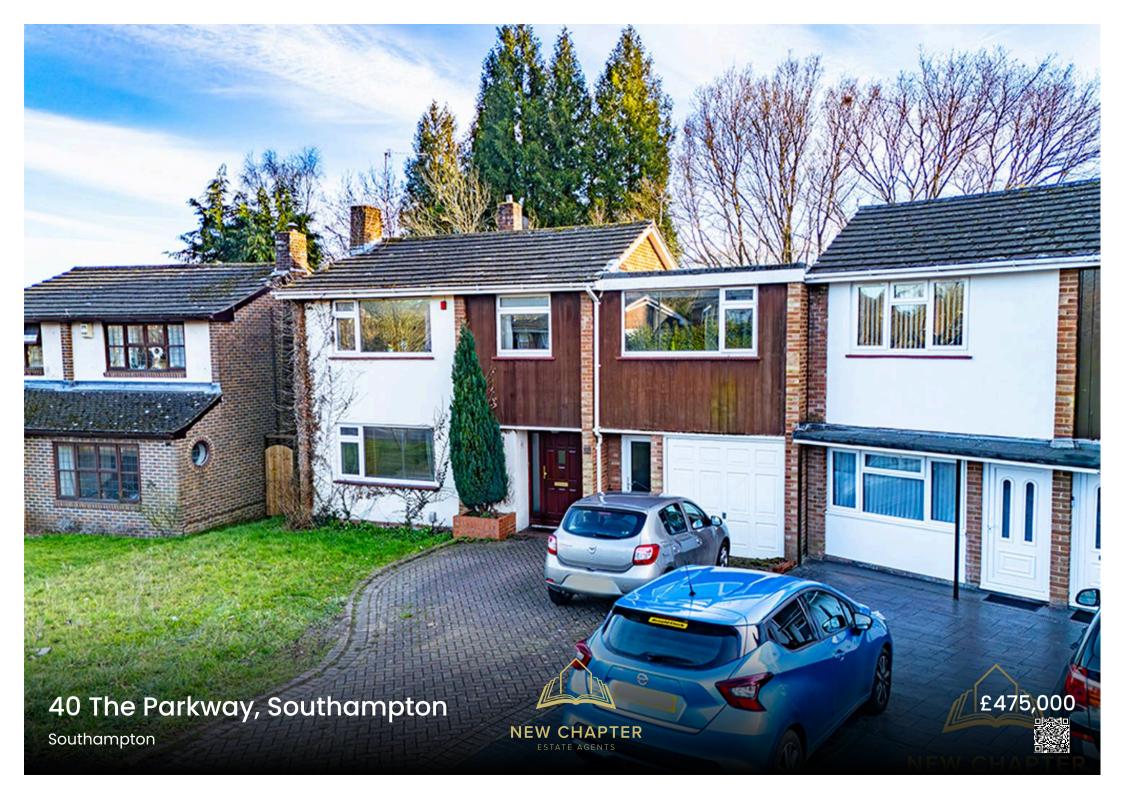

## 40 The Parkway

Southampton, Southampton

#### FRONT GARDEN

At the front of the property, you'll find a well-maintained grass area providing a pleasant, green outlook. The large driveway offers off-road parking for two cars and leads to the single garage, providing additional storage or parking space, making it both practical and convenient for residents.