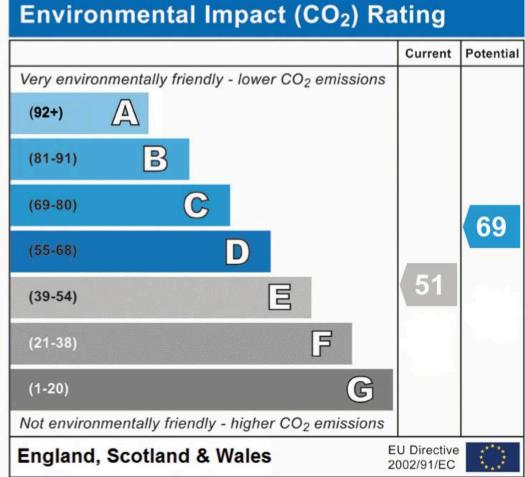

g: D - EPC Environmental Impact Rating: E



#### FRONT GARDEN

At the front of the property, you'll find a well-maintained grass area providing a pleasant, green outlook. The large driveway offers off-road parking for two cars and leads to the single garage, providing additional storage or parking space, making it both practical and convenient for residents.

#### **GARDEN**

The south-facing garden is a real highlight of the property, offering plenty of natural sunlight throughout the day. It features a spacious patio area, perfect for outdoor dining or relaxation, and a large garden with ample space for various outdoor activities. Ideal for students looking to enjoy the outdoors, this private garden provides a peaceful retreat with great potential for gardening or social gatherings.







#### Floor 0



### Approximate total area

1522.76 ft<sup>2</sup> 141.47 m<sup>2</sup>

#### **Balconies and terraces**

240.14 ft<sup>2</sup> 22.31 m<sup>2</sup>

(1) Excluding balconies and terraces

While every attempt has been made to ensure accuracy, all measurements are approximate, not to scale. This floor plan is for illustrative purposes only.

Calculations were based on RICS IPMS 3C standard, Please note that calculations were adjusted by a third party and therefore may not comply with RICS IPMS 3C.

GIRAFFE360



# **New Chapter Estate Agents**

2-3 Parkview 14 New Road, Southampton - SO14 0AY

02380016611 • info@newchapterhomes.co.uk • newchapterhomes.co.uk