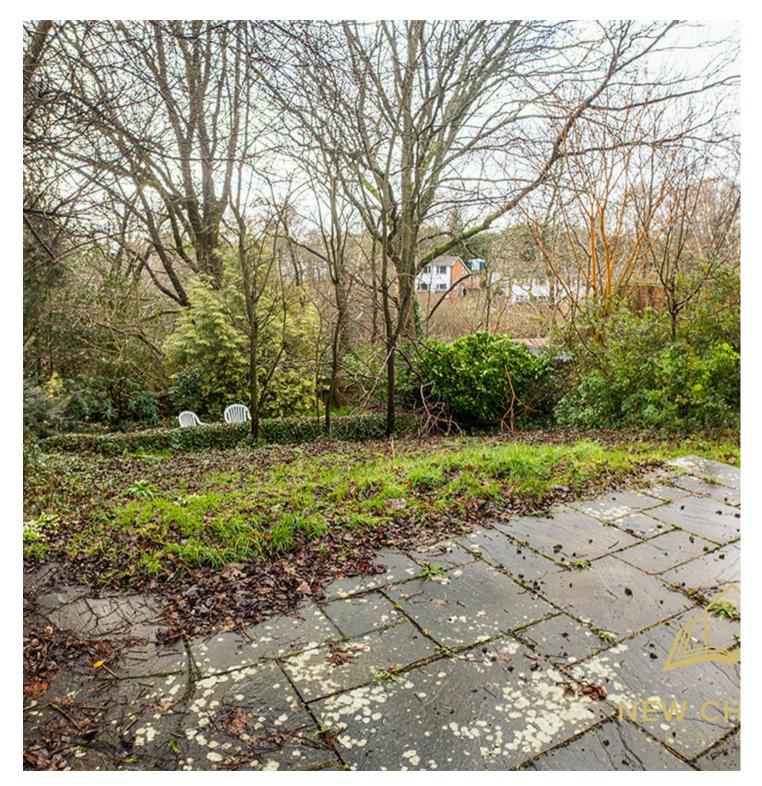

#### **GARDEN**

The south-facing garden is a real highlight of the property, offering plenty of natural sunlight throughout the day. It features a spacious patio area, perfect for outdoor dining or relaxation, and a large garden with ample space for various outdoor activities. Ideal for students looking to enjoy the outdoors, this private garden provides a peaceful retreat with great potential for gardening or social gatherings.