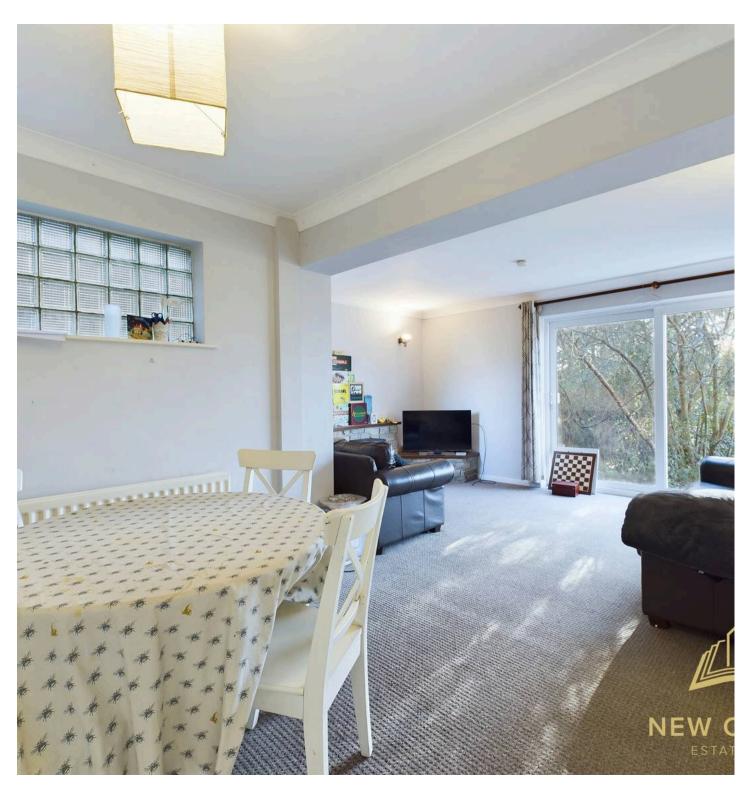

#### **Ground Floor:**

As you enter the property, you are greeted by a welcoming hallway leading to the ground floor double bedroom – a good-sized room ideal for student accommodation. The modern kitchen diner is fully equipped with contemporary appliances and offers ample space for dining and socialising. The large lounge/diner is perfect for communal living, featuring French doors that open out onto the patio in the spacious rear garden, providing a great space for outdoor relaxation and entertainment.