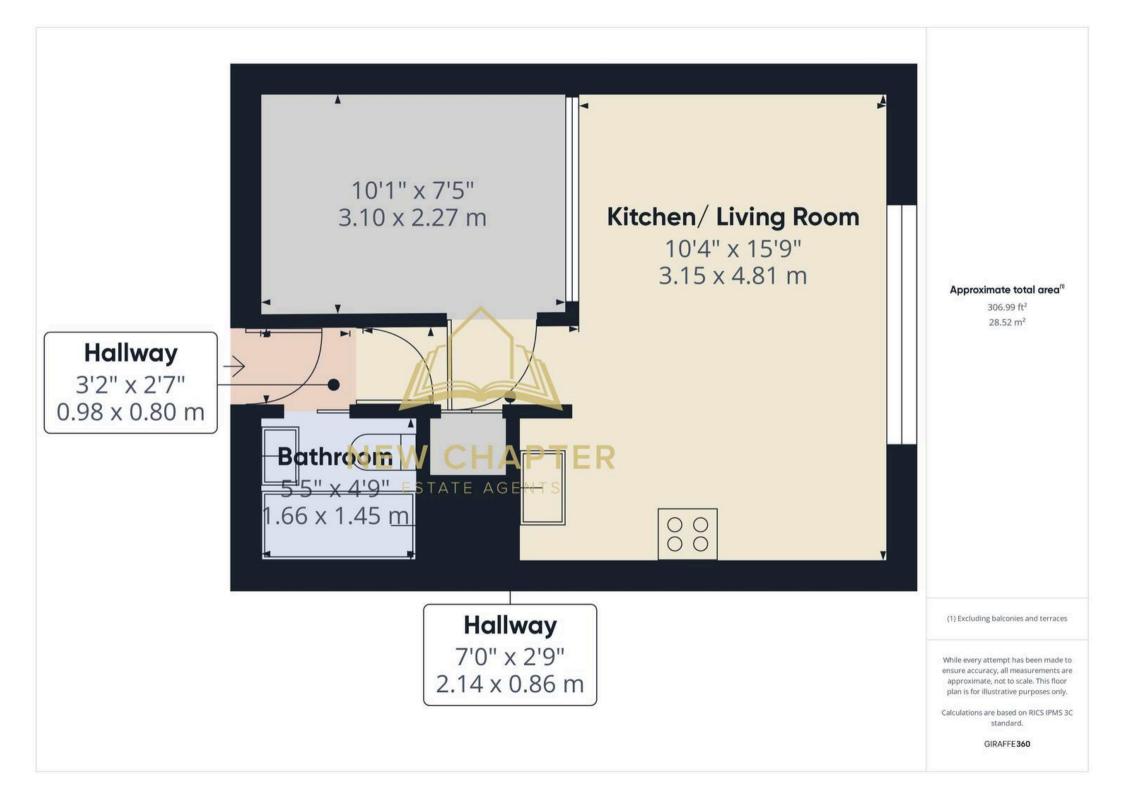

## Rodney Court Anson Drive, Southampton

This charming I bedroom apartment is ideal for first-time buyers or investors. With a 951-year lease, no chain, and an open-plan design, it offers a private bedroom, modern kitchen, and cosy bathroom.