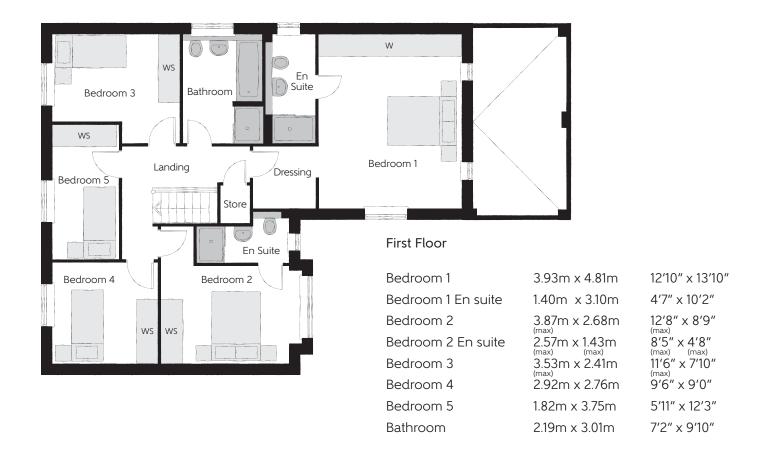

## The Parkman

FIVE BEDROOM HOME

The Parkman

Clks - Cloakroom W - Fitted Wardrobe WS - Wardrobe Space (suggestion only, wardrobe not included)

## Furniture arrangements are for illustrative purposes only. Items are not included, nor to scale.

The items shown in this key may be subject to change, and positions could vary from those indicated on this floorplan. Please refer to Sales Advisor for details of your selected plot. Computer generated image shown overleaf. External finishes, landscaping and configuration may vary from plot to plot. Please refer to Sales Advisor for further details. All dimensions are approximate and should not be used for carpet sizes, appliance spaces or furniture. We operate a policy of continuous improvement and individual features such as kitchen and bathroom layouts, doors, windows, garages and elevational treatments may vary from time to time. Consequently these particulars should be treated as general guidance only and do not constitute a contract, part of a contract or a warranty. DR/CB/500/S00/D/01/J.