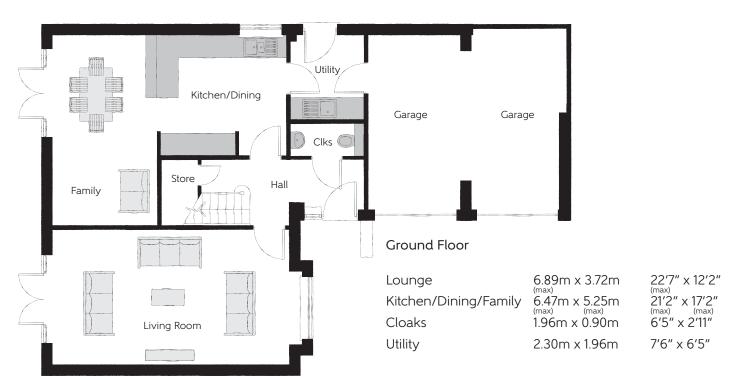

## The Parkman

FIVE BEDROOM HOME

The Parkman

Clks - Cloakroom W - Fitted Wardrobe WS - Wardrobe Space (suggestion only, wardrobe not included)

## Furniture arrangements are for illustrative purposes only. Items are not included, nor to scale.

The items shown in this key may be subject to change, and positions could vary from those indicated on this floorplan. Please refer to Sales Advisor for details of your selected plot. Computer generated image shown overleaf. External finishes, landscaping and configuration may vary from plot to plot. Please refer to Sales Advisor for further details. All dimensions are approximate and should not be used for carpet sizes, appliance spaces or furniture. We operate a policy of continuous improvement and individual features such as kitchen and bathroom layouts, doors, windows, garages and elevational treatments may vary from time to time. Consequently these particulars should be treated as general guidance only and do not constitute a contract, part of a contract or a warranty. DR/CB/500/S00/D/01/J.