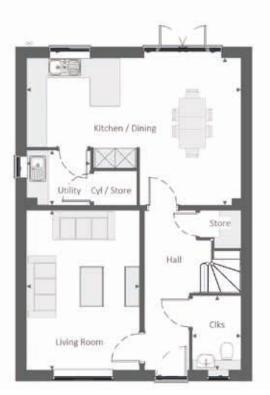

## **Ground Floor**

| Kitchen / Dining | 6.42 m x 4.42 m | 21'-1" x | 14'-6" |
|------------------|-----------------|----------|--------|
| Living Room      | 3.39 m x 4.78 m | 11'-1" x | 15'-8" |
| Utility          | 1.91 m x 1.65 m | 6'-3" x  | 5'-5"  |
| Cloakroom        | 1.46 m x 2.22 m | 4'-10" x | 7'-4"  |
|                  |                 |          |        |

Clks - Cloakroom WS - Wardrobe Space (suggestion only, wardrobe not included)