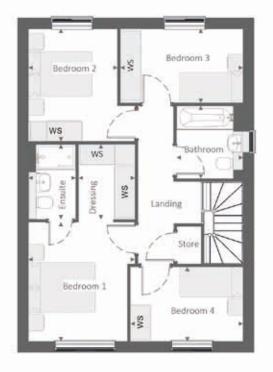

## First Floor

| Bedroom 1         | 3.19 m x | 3.56 m | 10'-5" | × | 11'-8" |
|-------------------|----------|--------|--------|---|--------|
| Dressing          | 1.69 m x | 2.24 m | 5'-6"  | × | 7'-4"  |
| Bedroom 1 Ensuite | 1.41 m x | 2.24 m | 4'-8"  | × | 7'-4"  |
| Bedroom 2         | 2.66 m x | 3.37 m | 8'-9"  | × | 11'-1" |
| Bedroom 3         | 3.67 m x | 2.21 m | 12'-1" | x | 7'-3"  |
| Bedroom 4         | 3.37 m x | 2.22 m | 11'-1" | x | 7'-4"  |
| Bathroom          | 1.99 m x | 2.18 m | 6'-6"  | x | 7'-2"  |

Clks - Cloakroom WS - Wardrobe Space (suggestion only, wardrobe not included)