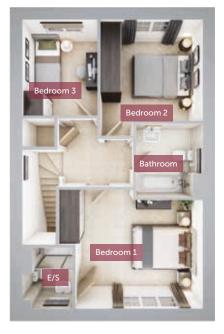

## FIRST FLOOR

| Bedroom 1 | 3812mm x 3264mm | 12'5" x 10'7" |
|-----------|-----------------|---------------|
| En Suite  | 1830mm x 1500mm | 6′0″ x 4′9″   |
| Bedroom 2 | 3072mm x 3040mm | 10′1″ x 10′0″ |
| Bedroom 3 | 2250mm x 2220mm | 7′4″ x 7′3″   |
| Bathroom  | 2200mm x 2000mm | 7′2″ x 6′6″   |
|           |                 |               |

All images used are for illustrative purpose only. Dimensions given are illustrative for this house type and individual properties may differ. Please check with your Sales Executives in respect of individual properties. We give maximum dimensions within each room and these may include areas of fixtures and fittings including fitted furniture. These dimensions should not be used for carpet or flooring sizes, appliance spaces or items of furniture. All images, photographs and dimensions are not intended to be relied upon for, nor to form part of any contract unless specifically incorporated in writing into the contract.