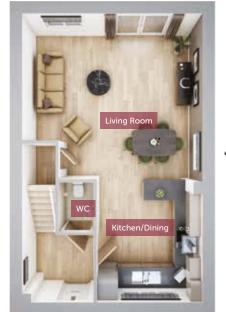

## GROUND FLOOR

| Living Room    | 5415mm x 3810mm | 17'8" x 12'5" |
|----------------|-----------------|---------------|
| Kitchen/Dining | 3709mm x 3170mm | 12'2" x 10'4" |
| WC             | 1500mm x 1060mm | 4′9″ x 3′5″   |

All images used are for illustrative purpose only. Dimensions given are illustrative for this house type and individual properties may differ. Please check with your Sales Executives in respect of individual properties. We give maximum dimensions within each room and these may include areas of fixtures and fittings including fitted furniture. These dimensions should not be used for carpet or flooring sizes, appliance spaces or items of furniture. All images, photographs and dimensions are not intended to be relied upon for, nor to form part of any contract unless specifically incorporated in writing into the contract.