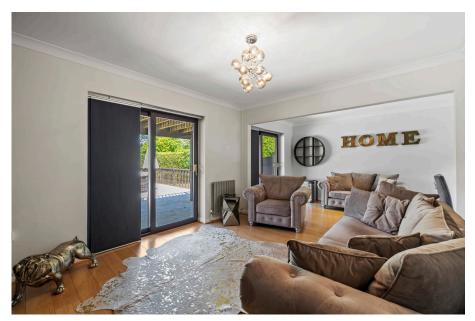

Surrounded by picturesque woodlands and open countryside, this home enjoys a peaceful setting with far-reaching views. Upon entering, you are welcomed by a bright and spacious entrance hallway that leads through to a range of versatile ground-floor living spaces. These include a dedicated home office, a generous lounge-diner, a cosy sitting room featuring a characterful log burner, and a sunlit conservatory with underfloor heating.