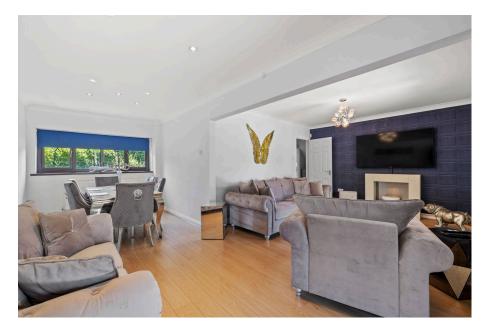

Surrounded by picturesque woodlands and open countryside, this home enjoys a peaceful setting with far-reaching views. Upon entering, you are welcomed by a bright and spacious entrance hallway that leads through to a range of versatile ground-floor living spaces. These include a dedicated home office, a generous lounge-diner, a cosy sitting room featuring a characterful log burner, and a sunlit conservatory with underfloor heating.